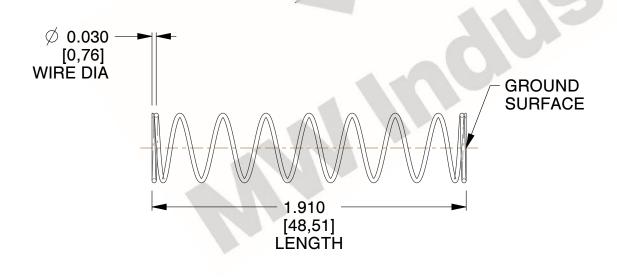

## **NOTES:**

1. Material: Stainless Steel

2. Finish: Glod Irridite

3. Ends: Closed and Ground

4. Total Coils: 10.000

5. Sugg. Max. Deflection : 0.510 (in)6. Sugg. Max. Load : 2.300 (lbs)

7. All Drawing Dimensions are in Inches [mm]

1.455

SCALE

11772

COMPONENT

COMPRESSION SPRINGS

UNIT

**SPRINGS** 

INCH [mm]