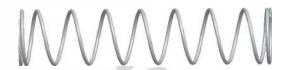

## **NOTES:**

1. Material: Stainless Steel

2. Finish: Glod Irridite

3. Ends: Closed and Ground

4. Total Coils: 10.000

5. Sugg. Max. Deflection : 0.510 (in)6. Sugg. Max. Load : 2.300 (lbs)

7. All Drawing Dimensions are in Inches [mm]

1.455

SCALE

11772

COMPONENT

COMPRESSION SPRINGS

UNIT

**SPRINGS** 

INCH [mm]