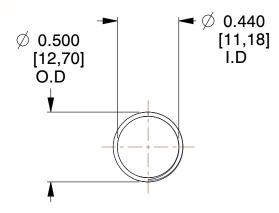

## **NOTES:**

1. Material: Stainless Steel

2. Finish: Glod Irridite

3. Ends: Closed and Ground

4. Total Coils: 10.000

5. Sugg. Max. Deflection : 0.510 (in)6. Sugg. Max. Load : 2.300 (lbs)

7. All Drawing Dimensions are in Inches [mm]

1.455

SCALE

11772

COMPONENT

COMPRESSION SPRINGS

UNIT

**SPRINGS** 

INCH [mm]