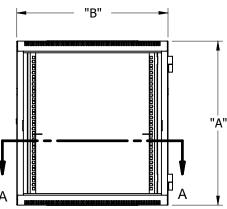

**SECTION A-A** 

| FRONT | VIEW |
|-------|------|
|       |      |

| Part Number     | Height<br>(A) | Overall Width (B) | Overall Depth<br>(C) |
|-----------------|---------------|-------------------|----------------------|
| SWCC1901021BK2  | 384mm         | 600mm             | 550mm                |
|                 | (15.1")6U     | (23.6")           | (21.7")              |
| SWCC1901521BK2  | 517mm         | 600mm             | 550mm                |
|                 | (20.3")9U     | (23.6")           | (21.7")              |
| SWCC1902121BK2  | 650mm         | 600mm             | 550mm                |
|                 | (25.6")12U    | (23.6")           | (21.7")              |
| SWCC1902621BK2  | 784mm         | 600mm             | 550mm                |
|                 | (30.8")15U    | (23.6")           | (21.7")              |
| SWCC1903121BK2  | 917mm         | 600mm             | 550mm                |
| 5W CC1903121BK2 | (36.1")18U    | (23.6")           | (21.7")              |