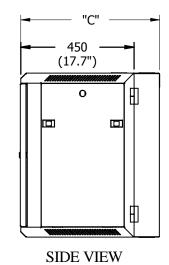

**SECTION A-A** 

| FRONT | VIEW |
|-------|------|
|       |      |

| Part Number     | Height<br>(A) | Overall Width (B) | Overall Depth<br>(C) |
|-----------------|---------------|-------------------|----------------------|
| SWCC1901021BK2  | 384mm         | 600mm             | 550mm                |
|                 | (15.1")6U     | (23.6")           | (21.7")              |
| SWCC1901521BK2  | 517mm         | 600mm             | 550mm                |
|                 | (20.3")9U     | (23.6")           | (21.7")              |
| SWCC1902121BK2  | 650mm         | 600mm             | 550mm                |
|                 | (25.6")12U    | (23.6")           | (21.7")              |
| SWCC1902621BK2  | 784mm         | 600mm             | 550mm                |
|                 | (30.8")15U    | (23.6")           | (21.7")              |
| SWCC1903121BK2  | 917mm         | 600mm             | 550mm                |
| 5W CC1903121BK2 | (36.1")18U    | (23.6")           | (21.7")              |