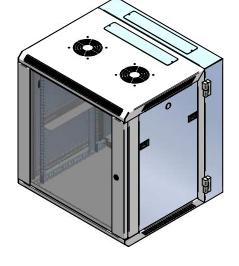

## **Features**

- Offered in 5 Heights all with overall width 600mm (23.6")
- Overall depth of 550mm (21.6") includes 100mm (3.9") deep wall mount sections and
- 450mm (17.7") deep hinged cabinet body Quick and easy wall mounting system
- Provides standard 19" rack mounting
- High quality, powder coat finish (black)
- Full-configured assembly includes:
  - Sturdy cold-rolled steel frame
    - Static load capacity of 36 kg (80lbs)
    - Ventilation slots front and side
    - Optional fans can be added into top cutouts
    - Hinged cabinets body can open 120 degrees
    - Body secured to wall mount section by lock and key
    - Wall mount section has cable access panels top and bottom
  - 2 pair of mounting rails
    - Square hole design, 20 screws and push-in nuts
    - 25mm incremental depth adjustment
  - Tempered glass door provides full view of equipment
    - Full 180 degree opening
    - Easily removed and can be hinged in either direction
    - Complete with lock and key
  - Pair of solid removable side panels