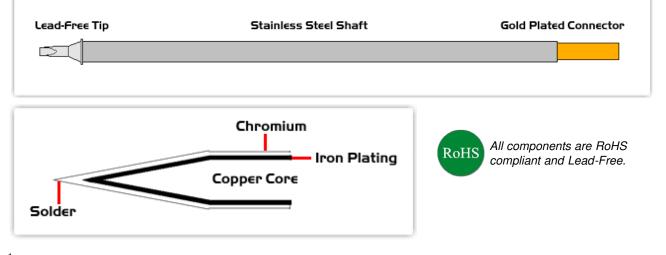

### Material Composition

<sup>1</sup> Easybraid tip cartridges will typically idle within a temperature range of +/-1.1°C. However, there is variation in idle temperature across tip geometries within an individual temperature series. Easybraid offers a wide variety of tip geometries from 0.4mm fine point tip to 5m chisel. The length and geometry of a tip will have an influence on the tip idle temperature. To accurately measure idle temperature it will depend greatly on the measurement method, technique and equipment used. Two different methods or the use of alternative equipment will produce different test results.

<sup>2</sup> Please refer to <u>http://www.rohs.gov.uk</u> for details on RoHS Compliance.

Copyright © 2010 Easybraid Co. All Rights Reserved