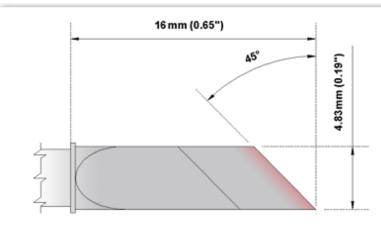

#### EBM6DS526

Knife Increased tinned area 5.84mm<br/>(0.23")Tip Style:KnifeTip Width:4.83mm (0.19")

Tip Length: 16.00mm (0.63")

| 600°F Type Cartridge <sup>1</sup> :      | 325°C - 358°C |
|------------------------------------------|---------------|
| RoHS Compliant <sup>2</sup> / Lead Free: | YES           |
| Equivalent to:                           | SMTC-0173     |
| For Use With:                            | EB-9000S      |