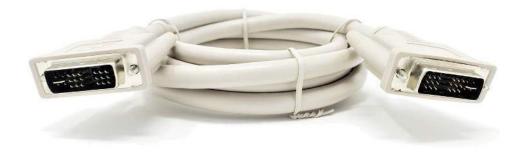

## 6ft DVI-I Single Link M/M Cable (M05-155)

## DVI-I MALE TO DVI-I MALE DUAL LINK DIGITAL/ANALOG VIDEO CABLE

- An ideal solution for displaying high definition video from your computer, TV, and other DVI enabled devices.
- Compatible with flat panel displays, digital CRT displays, projectors, and TVs.
- Support both digital and analog signals.
- Support resolution up to 2560 x 1600.
- DVI-I dual link cable supports transmission up to 9.9 Gbps.
- Gold-plated connector provides superior transmission, high reliability and durability.
- All relevant materials are complied with RoHS directive.

| Connector A : | DVI-I Dual Link (24+5pin) Male |
|---------------|--------------------------------|
| Connector B : | DVI-I Dual Link (24+5pin) Male |
| Signal Type : | Digital + Analog               |
| Cable Color : | Black                          |