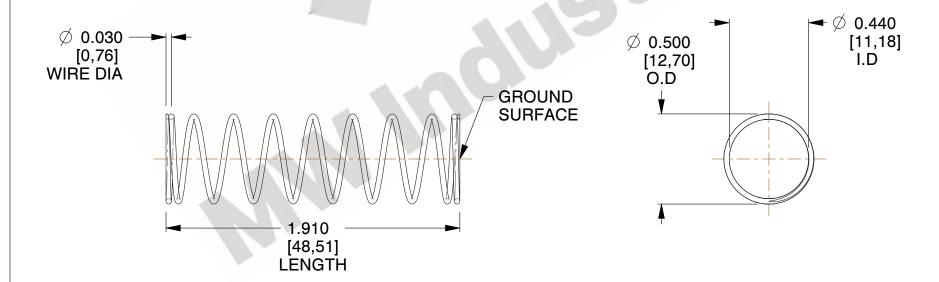

## **NOTES:**

1. Material: Spring Steel 2. Finish: Glod Irridite

3. Ends: Closed and Ground

4. Total Coils: 10.000

5. Sugg. Max. Deflection: 0.410 (in) 6. Sugg. Max. Load: 2.300 (lbs)

7. All Drawing Dimensions are in Inches [mm]

SCALE

1.878

COMPONENT **SPRINGS** UNIT 11772 INCH [mm] SHEET **COMPRESSION SPRINGS** 1 of 1