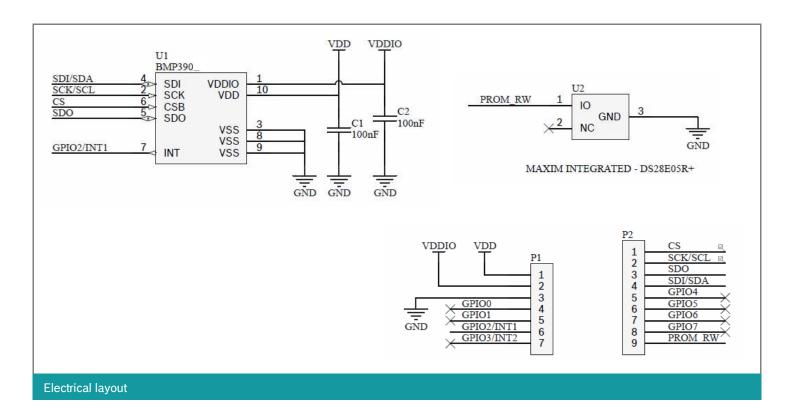

## **DESIGNATOR P1 SHUTTLE BOARD CONNECTOR**

| Pin | Pin name   | Description     |
|-----|------------|-----------------|
| 1   | VDD        | Power supply    |
| 2   | VDDIO      | Power supply    |
| 3   | GND        | Ground          |
| 4   | GPIO0      | NC              |
| 5   | GPIO1      | NC              |
| 6   | GPIO2/INT1 | Interrupt pin 1 |
| 7   | GPIO3/INT2 | NC              |

## **DESIGNATOR P2 SHUTTLE BOARD CONNECTOR**

| Pin | Pin name | Description                                                               |
|-----|----------|---------------------------------------------------------------------------|
| 1   | CS       | Chip selection pin of SPI bus                                             |
| 2   | SCK/SCL  | Clock pin of both SPI and I2C bus                                         |
| 3   | SDO      | Master-input-slave-output data pin of SPI bus                             |
| 4   | SDI/SDA  | Master-output-slave-input data<br>pin of SPI bus / data pin of I2C<br>bus |
| 5   | GPIO4    | NC                                                                        |
| 6   | GPIO5    | NC                                                                        |
| 7   | GPIO6    | NC                                                                        |
| 8   | GPIO7    | NC                                                                        |
| 9   | PROM_RW  | Connect to EEPROM                                                         |