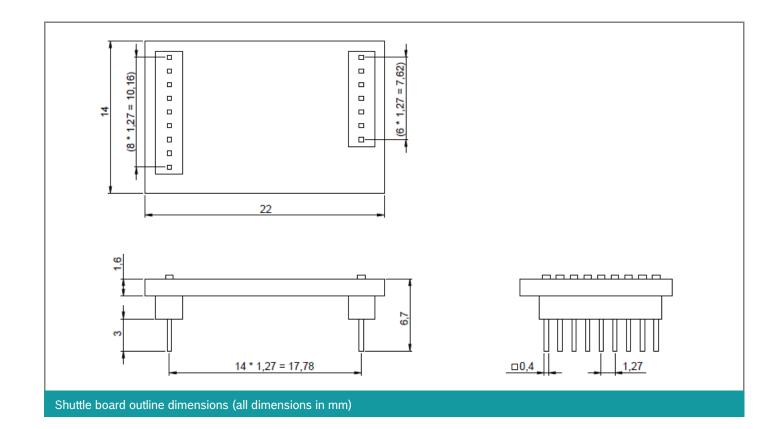

## **DESIGNATOR P1 SHUTTLE BOARD CONNECTOR**

| Pin | Pin name   | Description     |
|-----|------------|-----------------|
| 1   | VDD        | Power supply    |
| 2   | VDDIO      | Power supply    |
| 3   | GND        | Ground          |
| 4   | GPIO0      | NC              |
| 5   | GPIO1      | NC              |
| 6   | GPIO2/INT1 | Interrupt pin 1 |
| 7   | GPIO3/INT2 | NC              |

## **DESIGNATOR P2 SHUTTLE BOARD CONNECTOR**

| Pin | Pin name | Description                                                               |
|-----|----------|---------------------------------------------------------------------------|
| 1   | CS       | Chip selection pin of SPI bus                                             |
| 2   | SCK/SCL  | Clock pin of both SPI and I2C bus                                         |
| 3   | SDO      | Master-input-slave-output data pin of SPI bus                             |
| 4   | SDI/SDA  | Master-output-slave-input data<br>pin of SPI bus / data pin of I2C<br>bus |
| 5   | GPIO4    | NC                                                                        |
| 6   | GPIO5    | NC                                                                        |
| 7   | GPIO6    | NC                                                                        |
| 8   | GPIO7    | NC                                                                        |
| 9   | PROM_RW  | Connect to EEPROM                                                         |