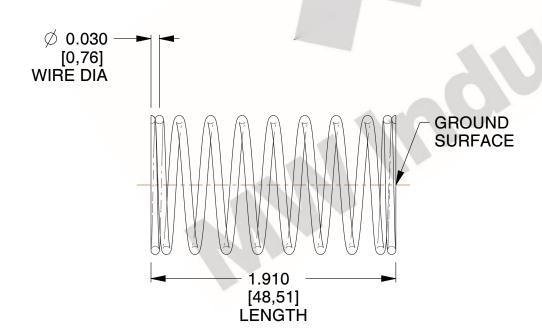

## **NOTES:**

1. Material : Music Wire 2. Finish : Glod Irridite

3. Ends: Closed and Ground

4. Total Coils: 10.000

5. Sugg. Max. Deflection : 0.280 (in)6. Sugg. Max. Load : 2.300 (lbs)

7. All Drawing Dimensions are in Inches [mm]