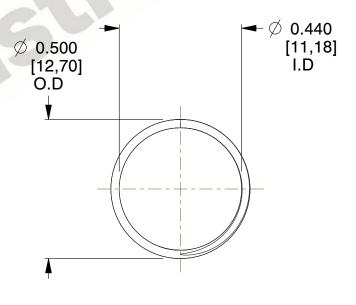

## **NOTES:**

1. Material : Music Wire 2. Finish : Glod Irridite

3. Ends: Closed and Ground

4. Total Coils: 10.000

5. Sugg. Max. Deflection : 0.280 (in)6. Sugg. Max. Load : 2.300 (lbs)

7. All Drawing Dimensions are in Inches [mm]