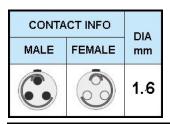

## PUSH-PULL PLUG, 3 PIN CONTACTS, SOLDER, 4.2 MM COLLET, STRAIN RELIEF NUT

| KEY SPECIFICATIONS   |              |
|----------------------|--------------|
| CONNECTOR SERIES     | PSG          |
| CONNECTOR SIZE       | 2В           |
| CONNECTOR GENDER     | MALE         |
| CODING               | G            |
| LOCKING STYLE        | SELF LOCKING |
| ATTACHMENT METHOD    | SOLDER       |
| IP RATING            | IP 50        |
| COLLET SIZE          | 4.2 MM       |
| STANDARD MATE SERIES | FSG          |