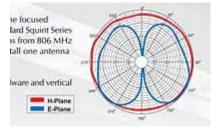

## **Specifications**

| Band                     | DCS<br>GSM<br>AMPS<br>PCS |
|--------------------------|---------------------------|
| Highband Frequency       | 1850 to 1990 MHz          |
| Lowband Frequency        | 824 to 896 MHz            |
| Gain                     | 3.5 dBi                   |
| 3dB Beamwidth, E Plane   | 60 °                      |
| Beamwidth, Azimuth Plane | Omnidirectional           |
| Weight                   | 1.4 lbs<br>0.64 kg        |
| Power                    | 50 watts                  |