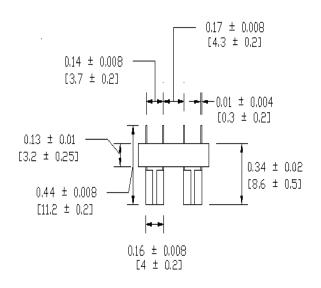

## Type CNM-02 PC Board Type Fuse Clips Mini Auto Blade Fuses 2 Fuse Clips w/ Insulation Base



www.optifuse.com

(619) 593-5050

## **Specifications:**

Rating: 15A, 500V AC

Body Material: Phosphor bronze Finish: Tin-plated or Nickel-plated

For use with Type **APM** Fuses (Mini-Automotive Blade Type)

## **Mechanical Dimensions: Inches [mm]**











## Warning:

-Operation beyond the specified maximum ratings or improper use may result in damage and possible electrical arcing and/or flame.



-Avoid contact of device with chemical solvent. Prolonged contact will damage the device performance.

Note: All specifications subject to change without notice.

Rev A 08/2018 - Page: 1/1 Code Y01