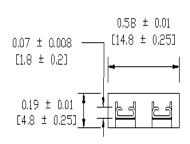

## Type CNM-02 PC Board Type Fuse Clips Mini Auto Blade Fuses 2 Fuse Clips w/ Insulation Base



www.optifuse.com

(619) 593-5050

## **Specifications:**

Rating: 15A, 500V AC

Body Material: Phosphor bronze Finish: Tin-plated or Nickel-plated

For use with Type **APM** Fuses (Mini-Automotive Blade Type)

## **Mechanical Dimensions: Inches [mm]**











## Warning:

-Operation beyond the specified maximum ratings or improper use may result in damage and possible electrical arcing and/or flame.



-Avoid contact of device with chemical solvent. Prolonged contact will damage the device performance.

Note: All specifications subject to change without notice.

Rev A 08/2018 - Page: 1/1 Code Y01