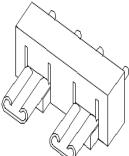

## Type CNM-02 PC Board Type Fuse Clips Mini Auto Blade Fuses 2 Fuse Clips w/ Insulation Base

www.optifuse.com

(619) 593-5050

## **Specifications:**

Rating: 15A, 500V AC

Body Material: Phosphor bronze Finish: Tin-plated or Nickel-plated

For use with Type **APM** Fuses (Mini-Automotive Blade Type)

## **Mechanical Dimensions: Inches [mm]**