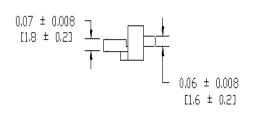

## Type CNM-02 PC Board Type Fuse Clips Mini Auto Blade Fuses 2 Fuse Clips w/ Insulation Base



www.optifuse.com

(619) 593-5050

## **Specifications:**

Rating: 15A, 500V AC

Body Material: Phosphor bronze Finish: Tin-plated or Nickel-plated

For use with Type **APM** Fuses (Mini-Automotive Blade Type)

## **Mechanical Dimensions: Inches [mm]**











## Warning:

-Operation beyond the specified maximum ratings or improper use may result in damage and possible electrical arcing and/or flame.



-Avoid contact of device with chemical solvent. Prolonged contact will damage the device performance.

Note: All specifications subject to change without notice.

Rev A 08/2018 - Page: 1/1 Code Y01