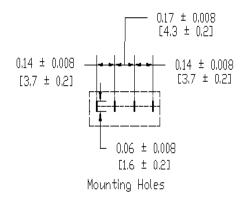

## Type CNM-02 PC Board Type Fuse Clips Mini Auto Blade Fuses 2 Fuse Clips w/ Insulation Base



www.optifuse.com

(619) 593-5050

## **Specifications:**

Rating: 15A, 500V AC

Body Material: Phosphor bronze Finish: Tin-plated or Nickel-plated

For use with Type **APM** Fuses (Mini-Automotive Blade Type)

## **Mechanical Dimensions: Inches [mm]**











## Warning:

-Operation beyond the specified maximum ratings or improper use may result in damage and possible electrical arcing and/or flame.



-Avoid contact of device with chemical solvent. Prolonged contact will damage the device performance.

Note: All specifications subject to change without notice.

Rev A 08/2018 - Page: 1/1 Code Y01