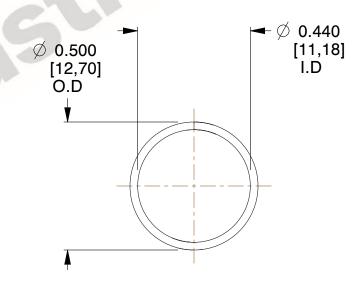

## **NOTES:**

Material : Music Wire
 Finish : Glod Irridite

3. Ends: Closed

4. Total Coils: 10.000

Sugg. Max. Deflection: 0.750 (in)
 Sugg. Max. Load: 2.300 (lbs)

7. All Drawing Dimensions are in Inches [mm]