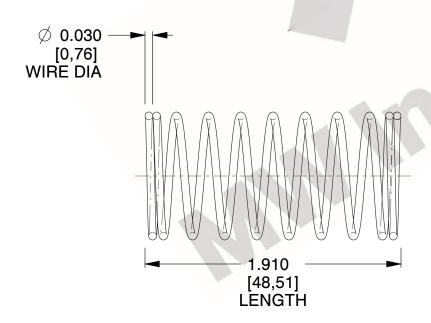

## **NOTES:**

Material : Music Wire
 Finish : Glod Irridite

3. Ends: Closed

4. Total Coils: 10.000

Sugg. Max. Deflection: 0.750 (in)
 Sugg. Max. Load: 2.300 (lbs)

7. All Drawing Dimensions are in Inches [mm]