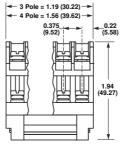

# 15188 Series

#### Specifications

**Description:** Disconnect terminal blocks for 35mm DIN rail mount. **Rating:** 30A, 600V\*

Center Spacing: 0.375" (9.52mm)

Wire Range: #12-16 AGW Cu

Screw Size: #6-32 zinc-plated philslot

Number of Poles: 3- and 4-pole only

Mounting: 35mm DIN Rail

Optional End Stop NDNAS

Jumpers: 2- through 4-pole available

**Materials**: Molded Base: UL rated 94V-2 thermoplastic. Tin plated copper alloy contacts.

Torque Rating: 12 lb-in

Operating Temperature: 105°C

Agency Information: UL File E62622, CSA File 47235. \* 30A rating achieved with #10AWG wire crimped to ring terminal; 25A without.

## Catalog Number Build-A-Code



## Dimensions - in (mm)

In-Line Wiring Direction



### **Reverse Wiring Direction**