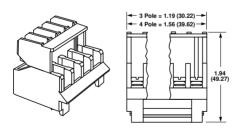

# 15188 Series

#### Specifications

**Description:** Disconnect terminal blocks for 35mm DIN rail mount. **Rating:** 30A, 600V\*

Center Spacing: 0.375" (9.52mm)

Wire Range: #12-16 AGW Cu

Screw Size: #6-32 zinc-plated philslot

Number of Poles: 3- and 4-pole only

Mounting: 35mm DIN Rail

Optional End Stop NDNAS

Jumpers: 2- through 4-pole available

**Materials**: Molded Base: UL rated 94V-2 thermoplastic. Tin plated copper alloy contacts.

Torque Rating: 12 lb-in

Operating Temperature: 105°C

Agency Information: UL File E62622, CSA File 47235. \* 30A rating achieved with #10AWG wire crimped to ring terminal; 25A without.

## Catalog Number Build-A-Code



## Dimensions - in (mm)

In-Line Wiring Direction



### **Reverse Wiring Direction**