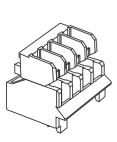

# 15188 Series

#### Specifications

**Description:** Disconnect terminal blocks for 35mm DIN rail mount. **Rating:** 30A, 600V\*

Center Spacing: 0.375" (9.52mm)

Wire Range: #12-16 AGW Cu

Screw Size: #6-32 zinc-plated philslot

Number of Poles: 3- and 4-pole only

Mounting: 35mm DIN Rail

Optional End Stop NDNAS

Jumpers: 2- through 4-pole available

**Materials**: Molded Base: UL rated 94V-2 thermoplastic. Tin plated copper alloy contacts.

Torque Rating: 12 lb-in

Operating Temperature: 105°C

Agency Information: UL File E62622, CSA File 47235. \* 30A rating achieved with #10AWG wire crimped to ring terminal; 25A without.

## Catalog Number Build-A-Code



## Dimensions - in (mm)

In-Line Wiring Direction



### **Reverse Wiring Direction**