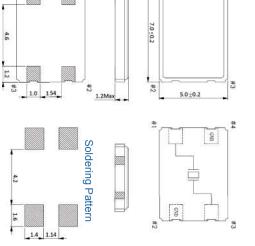

## eramic )50S) Series rystals

Model C5

4 PADS 7.0 X 5.0

**Frequency** Range: 6.00MHz to 125.00MHz

## Dimension

- 1. Manufacturer reserves the right to change the specification and content of this product for improvement with
- 2. Custom specification is welcome. Please contact our sales representative for further details. 3. If the crystal is intended for applications which have direct impact on human life and properties, and require a high degree of reliability and safety concerns, customers must provide full information such as but not limit to the application, electrical and reliability specification at the inquiry beginning stage.
- 4. Customers have to agree to the "Guideline for handling crystal units" and "Standard Terms and Condition of Sales" which is printed this catalog before placing orders to our company or our distributes. There are also unpredictable factors such as applied condition, oscillation margin and etc and customers must check them beforehand. In case of gueries, please do not fail to send inquiry to our company before ordering,