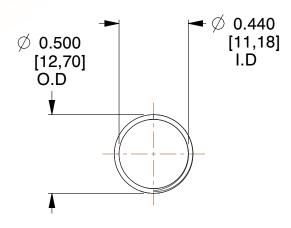

## **NOTES:**

Material : Spring Steel
 Finish : Glod Irridite

3. Ends: Closed and Ground

4. Total Coils: 10.000

Sugg. Max. Deflection: 0.570 (in)
 Sugg. Max. Load: 2.300 (lbs)

7. All Drawing Dimensions are in Inches [mm]