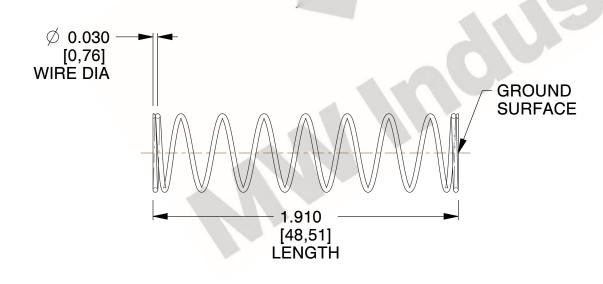

## **NOTES:**

Material : Spring Steel
 Finish : Glod Irridite

3. Ends: Closed and Ground

4. Total Coils: 10.000

Sugg. Max. Deflection: 0.570 (in)
 Sugg. Max. Load: 2.300 (lbs)

7. All Drawing Dimensions are in Inches [mm]