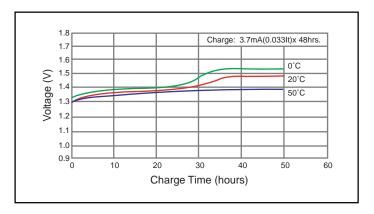

|           | <          | 1 month        | -20°C to 55°C                  | -4°F to 131°F |

<sup>\* 0.2</sup>lt discharge capacity after charging at 0.1lt for 16 hours.

Battery performance and cycle life are strongly affected by how they are used. In order to maximize battery safety, please consult Panasonic when determining charge / discharge specs, warning label contents and unit design.

Note: [It] was previously expressed as [C]. [It] is an IEC standard expression for the amount of charge or discharge current and is expressed as: It(A) = Cn (Ah)/1h.

- [It] is the reference test current in ampres
- [Cn] is the rated capacity of the cell or battery in Ampere-hours.
   n = the time base [hours] for which the rated capacity is declared

#### **Typical Charge Characteristics**



### **Typical Discharge Characteristics**





<sup>\*\*</sup> For reference only.