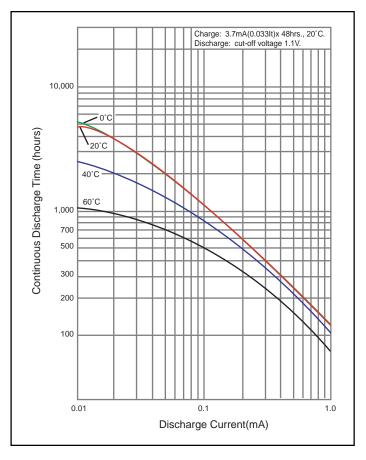

| -20°C to 55°C                  | -4°F to 131°F |

<sup>\* 0.2</sup>lt discharge capacity after charging at 0.1lt for 16 hours.

Battery performance and cycle life are strongly affected by how they are used. In order to maximize battery safety, please consult Panasonic when determining charge / discharge specs, warning label contents and unit design.

Note: [It] was previously expressed as [C]. [It] is an IEC standard expression for the amount of charge or discharge current and is expressed as: It(A) = Cn (Ah)/1h.

- [It] is the reference test current in ampres
- [Cn] is the rated capacity of the cell or battery in Ampere-hours.
   n = the time base [hours] for which the rated capacity is declared

#### **Typical Charge Characteristics**



### **Typical Discharge Characteristics**





<sup>\*\*</sup> For reference only.