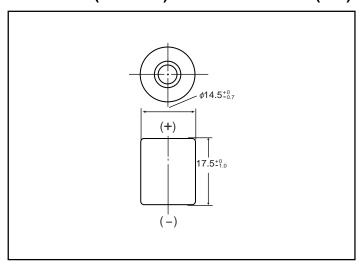

# **NICKEL CADMIUM BATTERIES: INDIVIDUAL DATA SHEET**

# **P-11AAH** 1/3AA size (KR15/18) Type: H

### **Dimensions (with tube)**





# **Specifications**

|             | mm                           | inch          |  |
|-------------|------------------------------|---------------|--|
| Diameter    | <b>Diameter</b> 14.5 +0/-0.7 |               |  |
| Height      | 17.5 +0/-1.0                 | 0.69 +0/-0.04 |  |
| Approximate | Grams                        | Ounces        |  |
| Weight      | 6.5g                         | 0.23          |  |

| Nominal Voltage