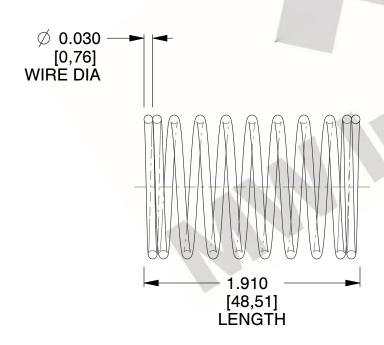

## **NOTES:**

1. Material: Stainless Steel

2. Finish: Glod Irridite

3. Ends: Closed

4. Total Coils: 10.000

Sugg. Max. Deflection: 0.410 (in)
Sugg. Max. Load: 2.300 (lbs)

7. All Drawing Dimensions are in Inches [mm]