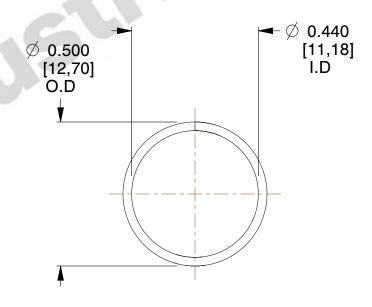

## **NOTES:**

1. Material: Stainless Steel

2. Finish: Glod Irridite

3. Ends: Closed

4. Total Coils: 10.000

Sugg. Max. Deflection: 0.410 (in)
Sugg. Max. Load: 2.300 (lbs)

7. All Drawing Dimensions are in Inches [mm]