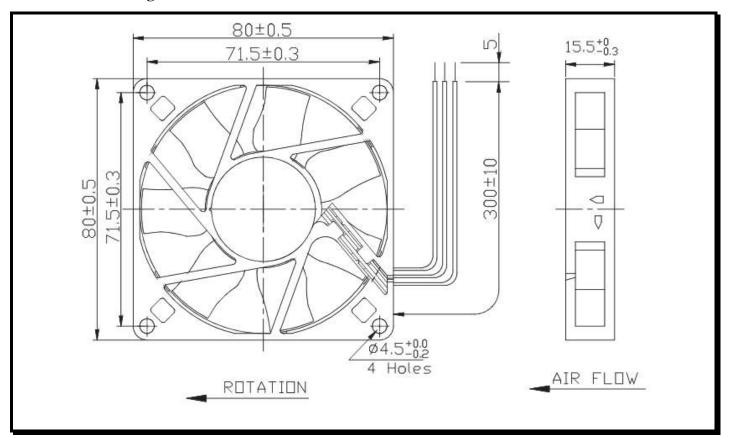

# **SPECIFICATIONS**

"Preliminary data"

**Model Number:** CR0812LB-D9\*GP

**Part Number:** 17000188A Apr 11, 2017



## **Mechanical Drawing:**



### Motor:

Nominal Voltage = 12 VDC Nominal Running Current = 0.07 AmpsPower Input = 0.84 WattsSpeed = 2000 RPMBearings = BallAir Flow = 22.64 CFMStatic Pressure: = 0.06 Inch of H2O Acoustic = 22.1 dB(A)Weight = 63.0 g

**Construction:** 

Housing: UL94V-0 Glass Filled Polyester (P.B.T) Impeller: UL94V-0 Glass Filled Polyester (P.B.T)

## **Life Expectancy:**

This fan is designed for continuous duty life of 70,000

hours at 40°C.

## **Additional Features:**

Brushless DC Motor Locked Rotor Protection Polarity Protected

Automatic Restart Capability

Version:

Operating Temperature: -10° C to 70° C Storage Temperature: -40° C to 70° C

### **Termination:**

 $300\pm10$  mm Lead wires, AWG 24, UL 1007

**Agency Approvals:** UL, CUL, TUV, CE