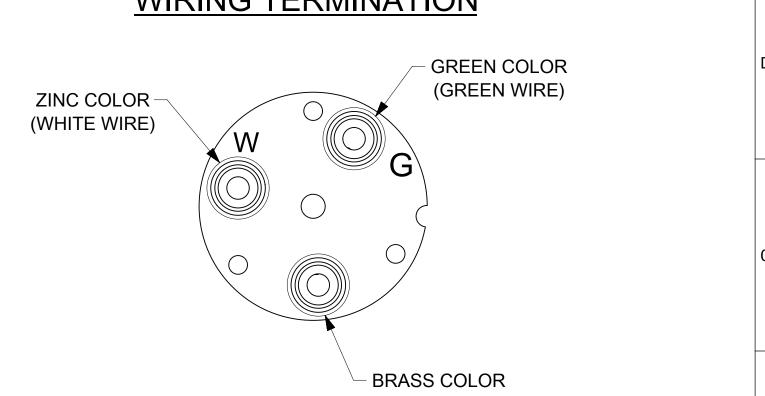

## **WIRING TERMINATION**

| – BRASS COLOR<br>(HOT/BLACK WIRE)                                                              |   |                                          |                        |             |            |                                    |                        |          |              |          |         |   |  |
|------------------------------------------------------------------------------------------------|---|------------------------------------------|------------------------|-------------|------------|------------------------------------|------------------------|----------|--------------|----------|---------|---|--|
|                                                                                                |   |                                          |                        |             |            |                                    |                        |          |              |          |         | В |  |
| SYMBOLS THIS DRAWING CONTAINS INFORMATION THAT IS PROPRIETARY TO MOLEX ELECTRONIC TECHNOLOGIES |   |                                          |                        |             |            | INOLOGIES, LLC AND SHO             | DULD NOT BE U          | SED WITH | HOUT WRI     | TTEN PER | MISSION |   |  |
| VE7                                                                                            |   | DIMENSION UNITS SCALE                    | CURRENT REV DESC       | C: NEW RELE | ASE        |                                    |                        |          |              |          |         |   |  |
| \\ =                                                                                           | 0 | INCH/MM NTS                              | <b>molex</b>           |             |            |                                    |                        |          |              |          |         |   |  |
| E =                                                                                            | 0 | GENERAL TOLERANCES<br>(UNLESS SPECIFIED) |                        |             |            | <b></b> _                          |                        |          |              |          |         |   |  |
| <b>F</b> =                                                                                     | 0 | MM INCI                                  | + EC NO: 628225        |             |            |                                    |                        |          |              |          | 0       |   |  |
| <u></u>                                                                                        | 0 | 4 PLACES ± ±                             | DRWN: VHANDI           |             | 2019/06/21 | SUPER-SAFEWAY CONN NEMA 2P3W L5-30 |                        |          |              |          | 0       |   |  |
|                                                                                                | ~ | 3 PLACES ± ±                             | CHK'D: DNGUYE          | N62         | 2019/12/13 | 3                                  |                        |          |              |          |         |   |  |
| =                                                                                              | 0 | 2 PLACES ± ±                             | APPR: HKNEELA          | AND         | 2020/06/01 | PROD                               | ODUCT CUSTOMER DRAWING |          | ING          |          |         |   |  |
| \C∕ =                                                                                          | 0 | 1 PLACE ± ±                              | INITIAL REVISION       | N:          |            | DOCUMENT NUMBER DOC                |                        | DOC TYPE | DOC PART     | REVISION | A       |   |  |
| = 🛛                                                                                            | 0 | 0 PLACES ± ±                             | DRWN: VHANDI           |             | 2019/06/21 | 1301410067                         |                        |          | PSD          | 000      | А       |   |  |
| l                                                                                              | • | ANGULAR TOL ± °                          | APPR: HKNEELA          | AND         | 2020/06/01 | 13014                              | 10007                  |          | F 3D         | 000      | A       |   |  |
| = 🔳                                                                                            | 0 | DRAFT WHERE APPLICABLE                   | THIRD ANGLE PROJECTION | DRAWING     | SERIES     | MATERIAL NUMBER CUSTOMER           |                        |          | SHEET NUMBER |          |         |   |  |
| <u></u> =                                                                                      | 0 | MUST REMAIN<br>WITHIN DIMENSIONS         |                        | C-SIZE      | 130141     | 1 SEE TABLE GENERAL MARKET         |                        | 1 OF 1   |              |          |         |   |  |
|                                                                                                | 5 |                                          | 4                      |             | 3          | 2                                  |                        | 1        |              |          |         |   |  |