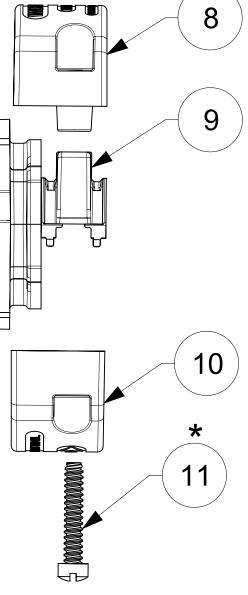

## \* FOR SCREW TORQUE, SEE ASSEMBLY INSTRUCTIONS

C

|   | ITEM NO.                                                             |                                | DESCRIPTIONS    |            |          |   |       | MATERIAL             |   |  |  |
|---|----------------------------------------------------------------------|--------------------------------|-----------------|------------|----------|---|-------|----------------------|---|--|--|
|   | 1                                                                    |                                | CLIPS           |            |          |   |       | BRASS, NICKEL PLATED |   |  |  |
| В | 2                                                                    |                                | RETAININ        | G SCREW    | /S       |   | STAI  | 3                    |   |  |  |
|   | 3                                                                    | TERMINAL SCREWS/CLAMP ASSEMBLY |                 |            |          |   | BRASS | 3                    |   |  |  |
|   | 4                                                                    | INSERT                         |                 |            |          |   |       | 1                    |   |  |  |
|   | 5                                                                    | TERMINAL COVER                 |                 |            |          |   | POL   | 1                    |   |  |  |
| A | 6                                                                    | CONNECTOR HOUSING              |                 |            |          |   |       | 1                    |   |  |  |
|   | 7                                                                    | CLAMP SUPPORT                  |                 |            |          |   |       | 1                    |   |  |  |
|   | 8                                                                    | CLAMP CORD MALE                |                 |            |          |   |       | 1                    |   |  |  |
|   | 9                                                                    | CLAMP CORD INSERT              |                 |            |          |   |       | 1                    |   |  |  |
|   | 10                                                                   | CLAMP CORD FEMALE              |                 |            |          |   |       | 1                    |   |  |  |
|   | 11                                                                   | 1 RETAINING SCREWS             |                 |            |          |   |       | 2                    |   |  |  |
|   | DOCUMENT ST                                                          | ATUS F                         | P1 RELEASE DATE | 2020/06/01 | 17:43:52 | 2 |       |                      |   |  |  |
|   | FORMAT: Eng-legs-master-tb-prod-C<br>REVISION: D<br>DATE: 2018/01/18 |                                | 11              | 10         |          |   | 9     | 8                    | 7 |  |  |