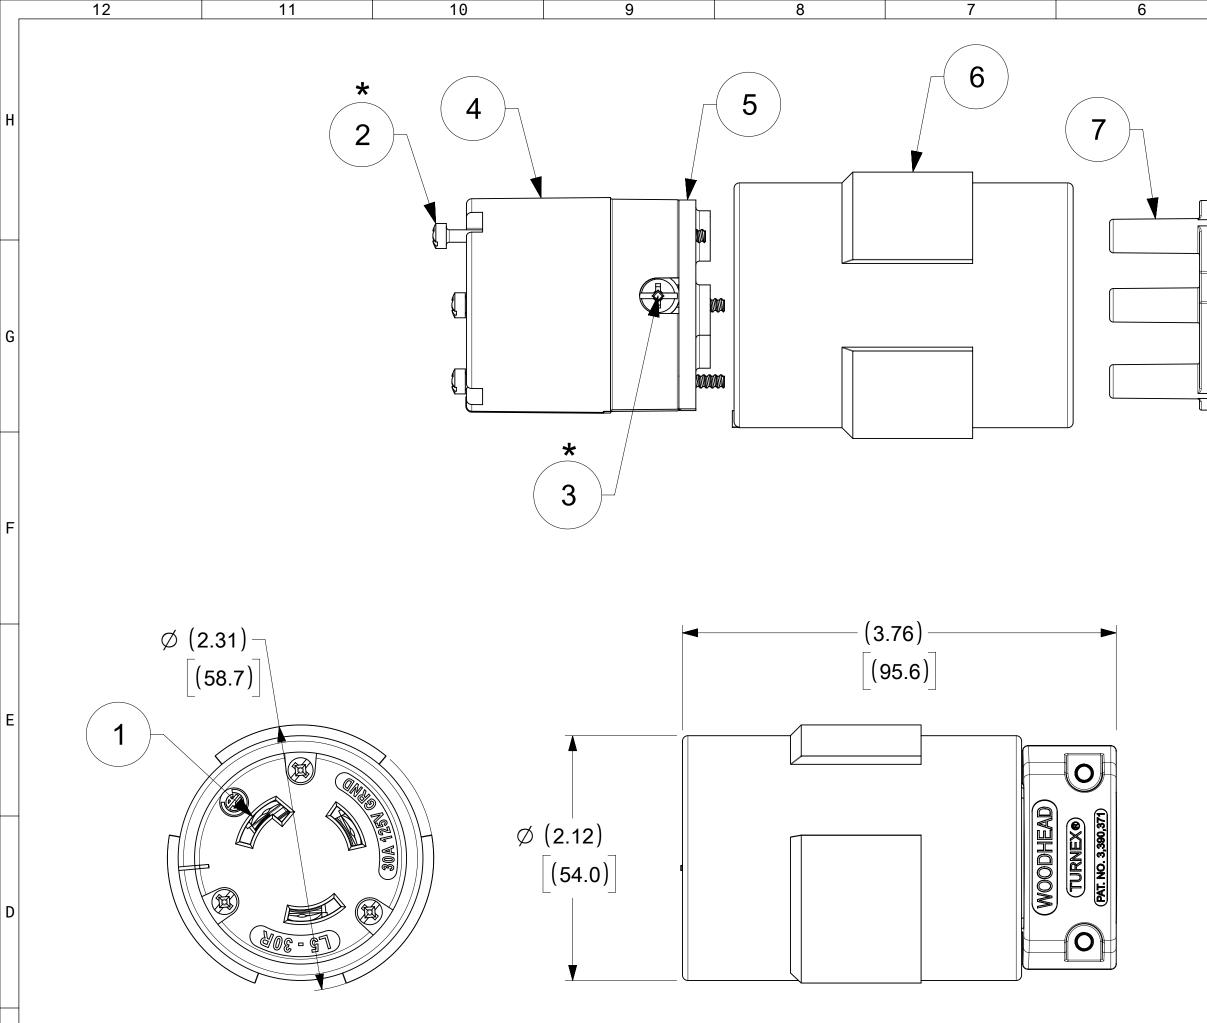

## \* FOR SCREW TORQUE, SEE ASSEMBLY INSTRUCTIONS

C

|   | ITEM NO.                                                             |                                | DESCRIPTIONS    |            |          |   |       | MATERIAL             |   |  |  |
|---|----------------------------------------------------------------------|--------------------------------|-----------------|------------|----------|---|-------|----------------------|---|--|--|
|   | 1                                                                    |                                | CLIPS           |            |          |   |       | BRASS, NICKEL PLATED |   |  |  |
| В | 2                                                                    |                                | RETAININ        | G SCREW    | /S       |   | STAI  | 3                    |   |  |  |
|   | 3                                                                    | TERMINAL SCREWS/CLAMP ASSEMBLY |                 |            |          |   | BRASS | 3                    |   |  |  |
|   | 4                                                                    | INSERT                         |                 |            |          |   |       | 1                    |   |  |  |
|   | 5                                                                    | TERMINAL COVER                 |                 |            |          |   | POL   | 1                    |   |  |  |
| A | 6                                                                    | CONNECTOR HOUSING              |                 |            |          |   |       | 1                    |   |  |  |
|   | 7                                                                    | CLAMP SUPPORT                  |                 |            |          |   |       | 1                    |   |  |  |
|   | 8                                                                    | CLAMP CORD MALE                |                 |            |          |   |       | 1                    |   |  |  |
|   | 9                                                                    | CLAMP CORD INSERT              |                 |            |          |   |       | 1                    |   |  |  |
|   | 10                                                                   | CLAMP CORD FEMALE              |                 |            |          |   |       | 1                    |   |  |  |
|   | 11                                                                   | 1 RETAINING SCREWS             |                 |            |          |   |       | 2                    |   |  |  |
|   | DOCUMENT ST                                                          | ATUS F                         | P1 RELEASE DATE | 2020/06/01 | 17:43:52 | 2 |       |                      |   |  |  |
|   | FORMAT: Eng-legs-master-tb-prod-C<br>REVISION: D<br>DATE: 2018/01/18 |                                | 11              | 10         |          |   | 9     | 8                    | 7 |  |  |