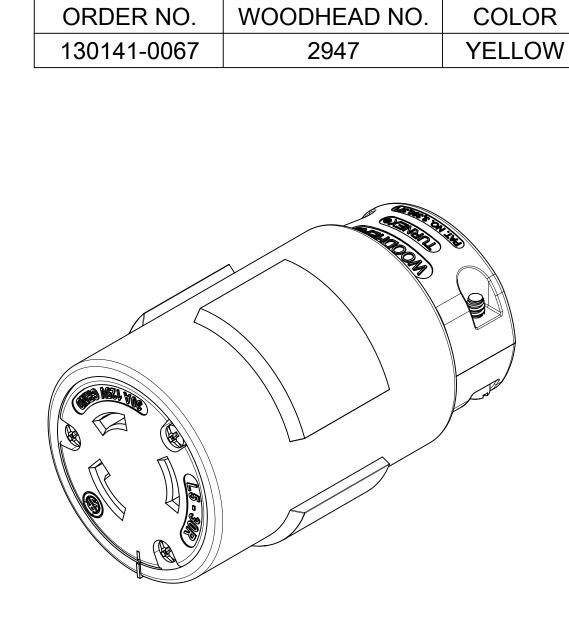

| – BRASS COLOR<br>(HOT/BLACK WIRE)                                                              |   |                                          |                        |             |            |                                    |                        |          |              |          |         |   |  |
|------------------------------------------------------------------------------------------------|---|------------------------------------------|------------------------|-------------|------------|------------------------------------|------------------------|----------|--------------|----------|---------|---|--|
|                                                                                                |   |                                          |                        |             |            |                                    |                        |          |              |          |         | В |  |
| SYMBOLS THIS DRAWING CONTAINS INFORMATION THAT IS PROPRIETARY TO MOLEX ELECTRONIC TECHNOLOGIES |   |                                          |                        |             |            | INOLOGIES, LLC AND SHO             | DULD NOT BE U          | SED WITH | HOUT WRI     | TTEN PER | MISSION |   |  |
| VE7                                                                                            |   | DIMENSION UNITS SCALE                    | CURRENT REV DESC       | C: NEW RELE | ASE        |                                    |                        |          |              |          |         |   |  |
| \\ =                                                                                           | 0 | INCH/MM NTS                              | <b>molex</b>           |             |            |                                    |                        |          |              |          |         |   |  |
| E =                                                                                            | 0 | GENERAL TOLERANCES<br>(UNLESS SPECIFIED) |                        |             |            | <b></b> _                          |                        |          |              |          |         |   |  |
| <b>F</b> =                                                                                     | 0 | MM INCI                                  | + EC NO: 628225        |             |            |                                    |                        |          |              |          | 0       |   |  |
| <u></u>                                                                                        | 0 | 4 PLACES ± ±                             | DRWN: VHANDI           |             | 2019/06/21 | SUPER-SAFEWAY CONN NEMA 2P3W L5-30 |                        |          |              |          | 0       |   |  |
|                                                                                                | ~ | 3 PLACES ± ±                             | CHK'D: DNGUYE          | N62         | 2019/12/13 | 3                                  |                        |          |              |          |         |   |  |
| =                                                                                              | 0 | 2 PLACES ± ±                             | APPR: HKNEELA          | AND         | 2020/06/01 | PROD                               | ODUCT CUSTOMER DRAWING |          | ING          |          |         |   |  |
| \C∕ =                                                                                          | 0 | 1 PLACE ± ±                              | INITIAL REVISION       | N:          |            | DOCUMENT NUMBER DOC                |                        | DOC TYPE | DOC PART     | REVISION | A       |   |  |
| = 🛛                                                                                            | 0 | 0 PLACES ± ±                             | DRWN: VHANDI           |             | 2019/06/21 | 1301410067                         |                        |          | PSD          | 000      | А       |   |  |
| l                                                                                              | • | ANGULAR TOL ± °                          | APPR: HKNEELA          | AND         | 2020/06/01 | 13014                              | 10007                  |          | F 3D         | 000      | A       |   |  |
| = 🔳                                                                                            | 0 | DRAFT WHERE APPLICABLE                   | THIRD ANGLE PROJECTION | DRAWING     | SERIES     | MATERIAL NUMBER CUSTOMER           |                        |          | SHEET NUMBER |          |         |   |  |
| <u></u> =                                                                                      | 0 | MUST REMAIN<br>WITHIN DIMENSIONS         |                        | C-SIZE      | 130141     | 1 SEE TABLE GENERAL MARKET         |                        | 1 OF 1   |              |          |         |   |  |
|                                                                                                | 5 |                                          | 4                      |             | 3          | 2                                  |                        | 1        |              |          |         |   |  |