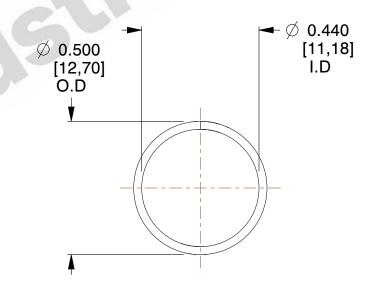

## **NOTES:**

1. Material: Stainless Steel

2. Finish: Glod Irridite

3. Ends: Closed

4. Total Coils: 10.000

Sugg. Max. Deflection: 0.560 (in)
Sugg. Max. Load: 2.300 (lbs)

7. All Drawing Dimensions are in Inches [mm]