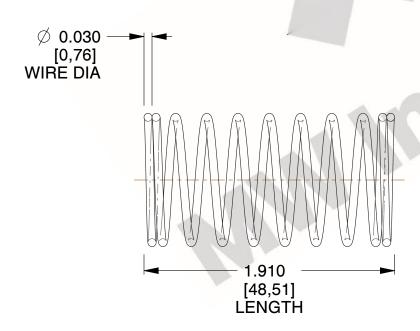

## **NOTES:**

1. Material: Stainless Steel

2. Finish: Glod Irridite

3. Ends: Closed

4. Total Coils: 10.000

Sugg. Max. Deflection: 0.560 (in)
Sugg. Max. Load: 2.300 (lbs)

7. All Drawing Dimensions are in Inches [mm]