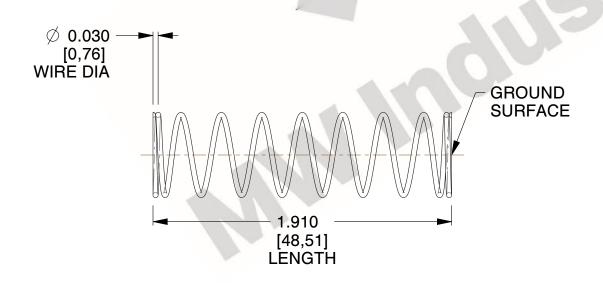

## **NOTES:**

1. Material: Stainless Steel

2. Finish: Glod Irridite

3. Ends: Closed and Ground

4. Total Coils: 10.000

5. Sugg. Max. Deflection: 0.680 (in) 6. Sugg. Max. Load: 2.300 (lbs)

7. All Drawing Dimensions are in Inches [mm]