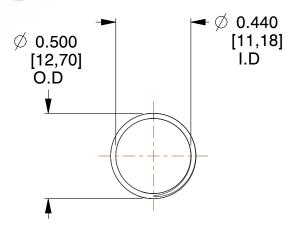

## **NOTES:**

1. Material: Stainless Steel

2. Finish: Glod Irridite

3. Ends: Closed and Ground

4. Total Coils: 10.000

5. Sugg. Max. Deflection: 0.680 (in) 6. Sugg. Max. Load: 2.300 (lbs)

7. All Drawing Dimensions are in Inches [mm]