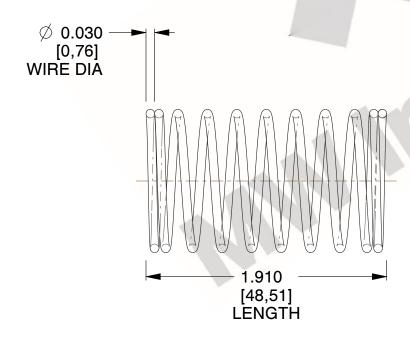

## **NOTES:**

1. Material : Spring Steel 2. Finish : Glod Irridite

3. Ends: Closed

4. Total Coils: 10.000

Sugg. Max. Deflection: 0.310 (in)
Sugg. Max. Load: 2.300 (lbs)

7. All Drawing Dimensions are in Inches [mm]