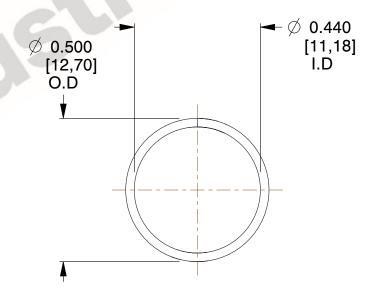

## **NOTES:**

1. Material : Spring Steel 2. Finish : Glod Irridite

3. Ends: Closed

4. Total Coils: 10.000

Sugg. Max. Deflection: 0.310 (in)
Sugg. Max. Load: 2.300 (lbs)

7. All Drawing Dimensions are in Inches [mm]