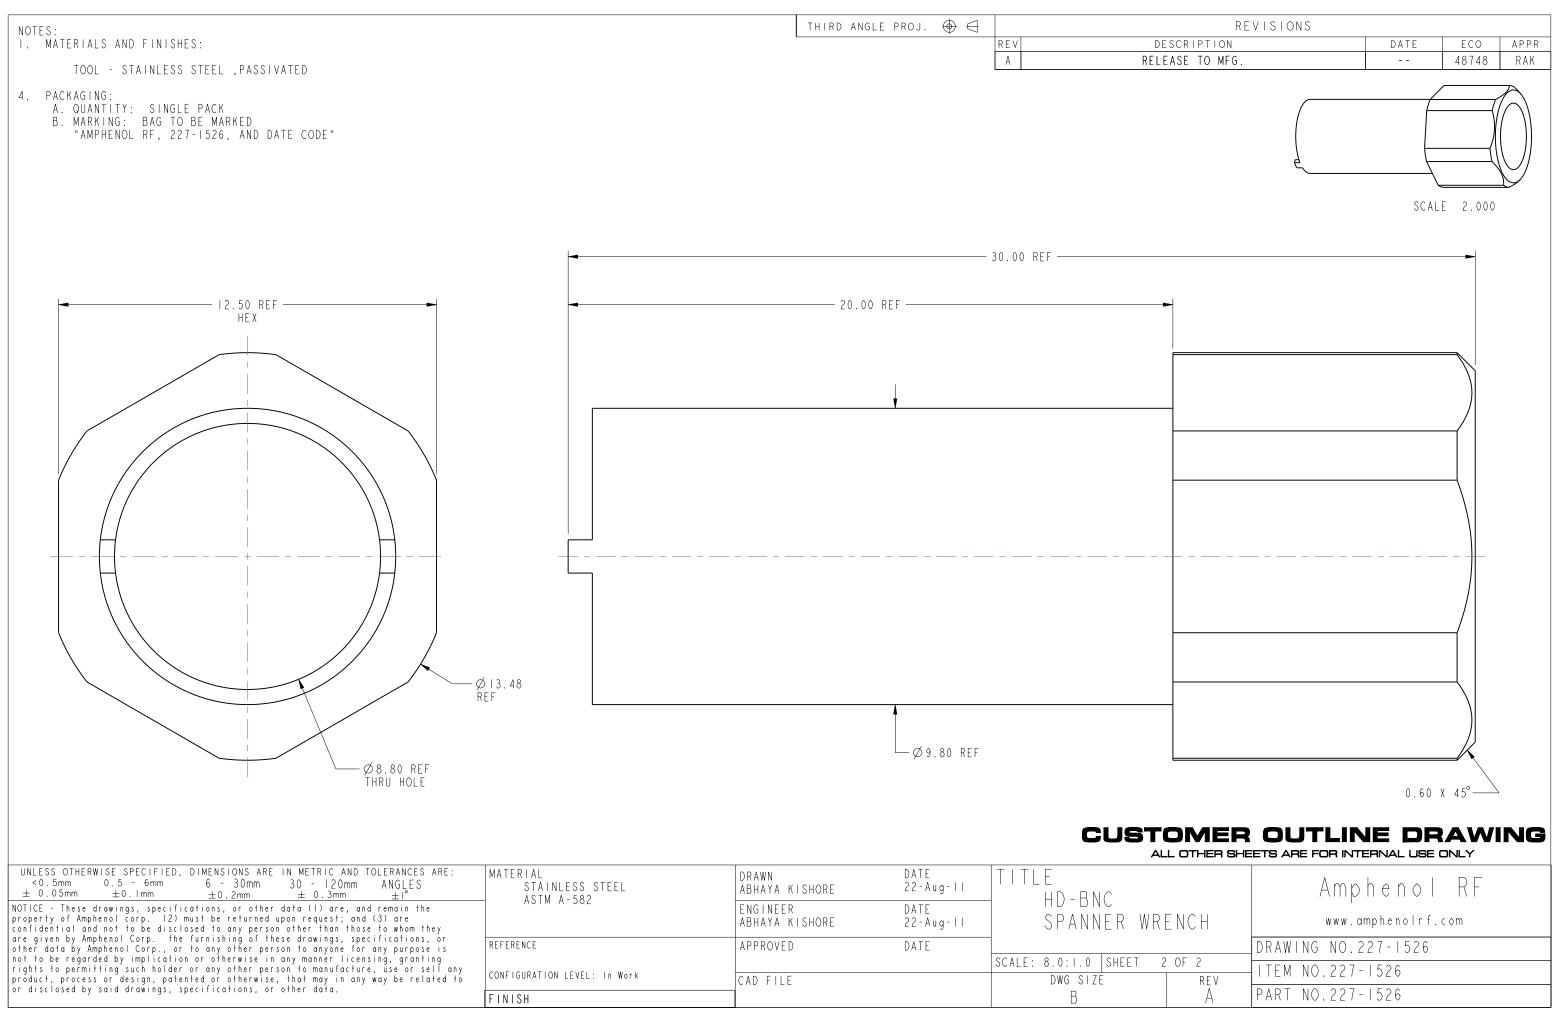

| UNLESS OTHERWISE SPECIFIED, DIMENSIONS ARE IN METRIC AND TOLERANCES ARE:<br><0.5mm 0.5 - 6mm 6 - 30mm 30 - 120mm ANGLES<br>$\pm 0.05mm$ $\pm 0.1mm$ $\pm 0.2mm$ $\pm 0.3mm$ $\pm 1^{\circ}$                                                                                                                                                                                                                                                                                                                                                                                                                                                                                                                                                                   | MATERIAL<br>STAINLESS STEEL<br>ASTM A-582 | DRAWN<br>ABHAYA KISHORE    | D A T E<br>2 2 - A u g - 1 1 | TITLE<br>HD-BNC<br>SPANNER | C          |
|---------------------------------------------------------------------------------------------------------------------------------------------------------------------------------------------------------------------------------------------------------------------------------------------------------------------------------------------------------------------------------------------------------------------------------------------------------------------------------------------------------------------------------------------------------------------------------------------------------------------------------------------------------------------------------------------------------------------------------------------------------------|-------------------------------------------|----------------------------|------------------------------|----------------------------|------------|
| NOTICE - These drawings, specifications, or other data (1) are, and remain the<br>property of Amphenol corp. (2) must be returned upon request; and (3) are<br>confidential and not to be disclosed to any person other than those to whom they<br>are given by Amphenol Corp. the furnishing of these drawings, specifications, or<br>other data by Amphenol Corp., or to any other person to anyone for any purpose is<br>not to be regarded by implication or otherwise in any manner licensing, granting<br>rights to permitting such holder or any other person to manufacture, use or sell any<br>product, process or design, patented or otherwise, that may in any way be related to<br>or disclosed by said drawings, specifications, or other data. | ASTM A-JOZ                                | ENGINEER<br>Abhaya Kishore | DATE<br>22 - Aug - II        |                            | -          |
|                                                                                                                                                                                                                                                                                                                                                                                                                                                                                                                                                                                                                                                                                                                                                               | REFERENCE                                 | APPROVED DATE              |                              | -                          |            |
|                                                                                                                                                                                                                                                                                                                                                                                                                                                                                                                                                                                                                                                                                                                                                               | CONFIGURATION LEVEL: In Work              |                            |                              | SCALE: 8.0:1.0             | SHEET 2 OF |
|                                                                                                                                                                                                                                                                                                                                                                                                                                                                                                                                                                                                                                                                                                                                                               |                                           | CAD FILE                   |                              | dwg size<br>B              |            |
|                                                                                                                                                                                                                                                                                                                                                                                                                                                                                                                                                                                                                                                                                                                                                               | FINISH                                    |                            |                              |                            |            |