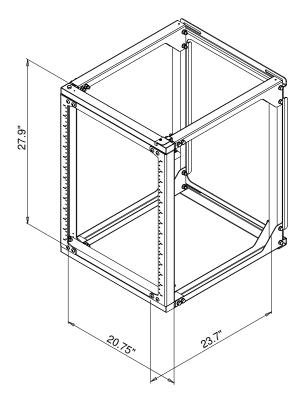

## **ER-W24**

Swing Gate Wall Rack - 24" Height

## **Product Features:**

13 rack spaces / Usable depth - 19"

Opens from either the left or the right side

Fixed wall plate allows easy installation and removal of populated rack

Innovative lift on/off design allows for one man install

Standard 10-32 threading / EIA compliant

Steel and aluminum construction

Load capacity - 100 lbs evenly distributed

Black static resistant powder coat finish

## **Product Specifications:**

(for Architects & Engineers)

The wall mounted equipment rack shall be the Video Mount Products (VMP) ER-W24. The rack shall be capable of mounting to studs with 16" centers or other suitable mounting surfaces. The rack shall be capable to accommodating standard 19" racking equipment. The rack rails shall be tapped with 10-32 holes in universal EIA spacing. The rack shall have 13 rack spaces. The rack shall be a swing gate style which will be capable of swinging with a left or right pivot. The rack shall be constructed of steel and aluminum and have a load capacity of 100 lbs.