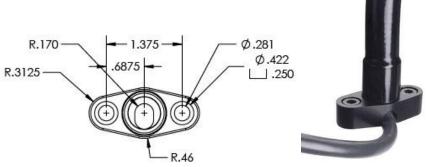

## **HEAVY DUTY GOOSENECK FLEX ARM**

95184 16" Long, 3/8-16 Female, Direct Mount Base

| ARM LENGTH       | 16" (406.4mm)                                                                     |
|------------------|-----------------------------------------------------------------------------------|
| ARM MATERIAL     | Steel                                                                             |
| OUTSIDE DIAMETER | .695"                                                                             |
| INSIDE DIAMETER  | .325"                                                                             |
| LOAD RATING      | Max Load @ 90 Degrees:                                                            |
|                  | 2.5 pounds                                                                        |
| FEEL             | Heavy Duty, Feels Stiff                                                           |
| MOUNTING STYLE   | Screw Down, with Sheet Metal (#12 x 1 PPHSM) and Machine Screws (1/4-20) included |
| TOP FITTING      | 3/8-16 UNC Female Thread                                                          |
|                  | Male Thread Conversion Kit included with                                          |
|                  | single use tube of Loctite and Male Stud                                          |
| BASE FITTING     | Direct Mount Fitting (Zinc Die Cast),<br>Hole Spacing 1.375" on center            |
| COVERING SLEEVE  | PVC, Matte Black                                                                  |