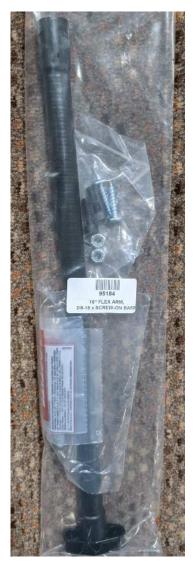

## **HEAVY DUTY GOOSENECK FLEX ARM**

95184 16" Long, 3/8-16 Female, Direct Mount Base

| ARM LENGTH       | 16" (406.4mm)                                                                     |
|------------------|-----------------------------------------------------------------------------------|
| ARM MATERIAL     | Steel                                                                             |
| OUTSIDE DIAMETER | .695"                                                                             |
| INSIDE DIAMETER  | .325"                                                                             |
| LOAD RATING      | Max Load @ 90 Degrees:                                                            |
|                  | 2.5 pounds                                                                        |
| FEEL             | Heavy Duty, Feels Stiff                                                           |
| MOUNTING STYLE   | Screw Down, with Sheet Metal (#12 x 1 PPHSM) and Machine Screws (1/4-20) included |
| TOP FITTING      | 3/8-16 UNC Female Thread                                                          |
|                  | Male Thread Conversion Kit included with                                          |
|                  | single use tube of Loctite and Male Stud                                          |
| BASE FITTING     | Direct Mount Fitting (Zinc Die Cast),<br>Hole Spacing 1.375" on center            |
| COVERING SLEEVE  | PVC, Matte Black                                                                  |