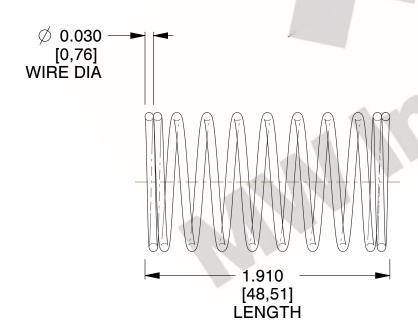

## **NOTES:**

1. Material: Stainless Steel

2. Finish: Glod Irridite

3. Ends: Closed

4. Total Coils: 10.000

Sugg. Max. Deflection: 0.670 (in)
Sugg. Max. Load: 2.300 (lbs)

7. All Drawing Dimensions are in Inches [mm]