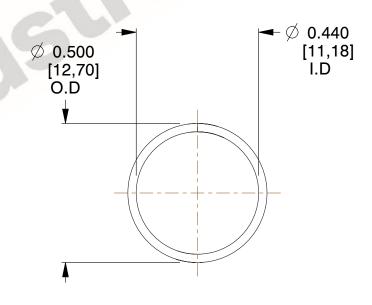

## **NOTES:**

1. Material: Stainless Steel

2. Finish: Glod Irridite

3. Ends: Closed

4. Total Coils: 10.000

Sugg. Max. Deflection: 0.670 (in)
Sugg. Max. Load: 2.300 (lbs)

7. All Drawing Dimensions are in Inches [mm]