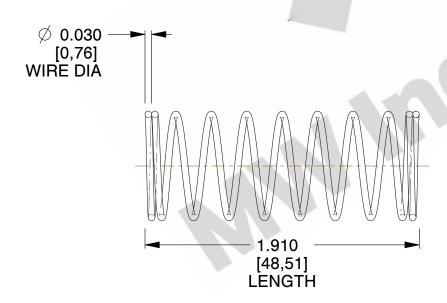

## **NOTES:**

1. Material : Music Wire 2. Finish : Glod Irridite

3. Ends: Closed

4. Total Coils: 10.000

Sugg. Max. Deflection: 0.640 (in)
 Sugg. Max. Load: 2.300 (lbs)

7. All Drawing Dimensions are in Inches [mm]