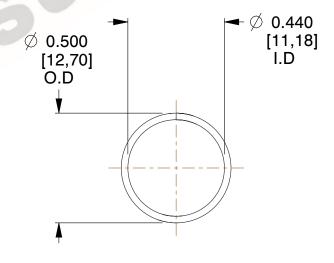

## **NOTES:**

1. Material : Music Wire 2. Finish : Glod Irridite

3. Ends: Closed

4. Total Coils: 10.000

Sugg. Max. Deflection: 0.640 (in)
 Sugg. Max. Load: 2.300 (lbs)

7. All Drawing Dimensions are in Inches [mm]