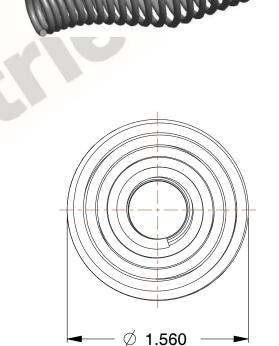

1.210

SCALE

SH-60A

**COMPONENT** 

STOVE HANDLES

[39.62] MAX DIA.

STOVE HANDLES UNIT INCH [mm] SHEET

1 of 1