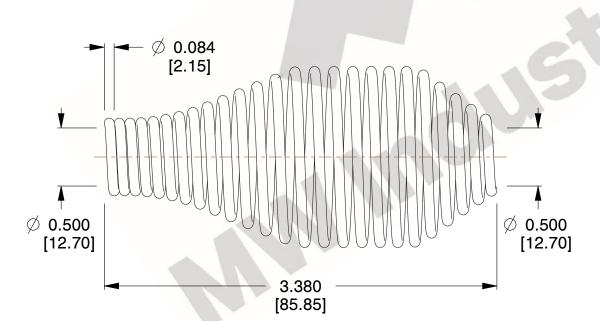

## **NOTES:**

1. Finish: Plain

2. Material: High carbon C-1075

3. All Drawing Dimensions are in Inches [mm]

800.237.5225

This file and any associated information and specifications are provided for reference and evaluation purposes only, and is subject to change without notice. MW Industries makes no representations, warranties or guarantees as to the appropriateness, accuracy, completeness, or suitability for any purpose, of the file, information or specifications. You are solely responsible for the use of the file, information or specifications.

1.210

SCALE

SH-60A

**COMPONENT** 

STOVE HANDLES

[39.62] MAX DIA.

STOVE HANDLES UNIT INCH [mm] SHEET

1 of 1