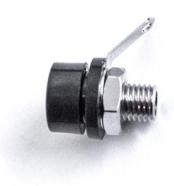

## BU-00233-@

(Insulated 4mm Banana Jack)

- The BU-00223 is an insulated, panel mount 4mm banana jack with solder tab connection. The jack accepts unshrouded and retractable 4mm banana plugs only.
- Overall length 0.67" (17mm), insulator extends 0.25" (6.4mm) above panel surface
- Can be connected to wire up to 18 AWG via solder tab connection.
- Mounting: Can be mounted on panels up to 0.25" (6.4mm) thick.
  Recommended mounting hole = Ø 0.25" (6.4mm)

Material: Banana jack Nickel-plated brass

Insulator Nylon

• Rating: Current 15 Amps

Color: The "@" in the model number indicates color.

Available colors are: -0 Black, -2 Red

• RoHS 3 compliant

Toll Free: 800.955.2629