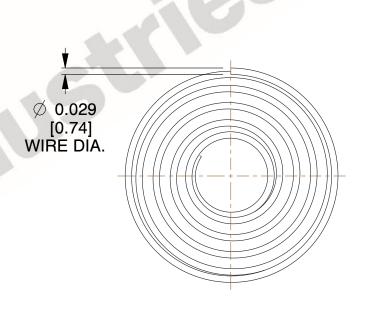

## **NOTES:**

1. Material : 302 SS 2. Finish : None

3. Total Coils: 5.500 4. Ends: Closed

5. Wind Direction: RHW

6. All Drawing Dimensions are in Inches [mm]

This file and any associated information and specifications are provided for reference and evaluation purposes only, and is subject to change without notice. MW Industries makes no representations, warranties or guarantees as to the appropriateness, accuracy, completeness, or suitability for any purpose, of the file, information or specifications. You are solely responsible for the use of the file, information or specifications.

2.308

SCALE

**TA-7025S** 

**COMPONENT** 

TAPERED SPRINGS

UNIT
INCH [mm]
SHEET
1 of 1

**TAPERED SPRINGS** 

www.mwcomponents.com