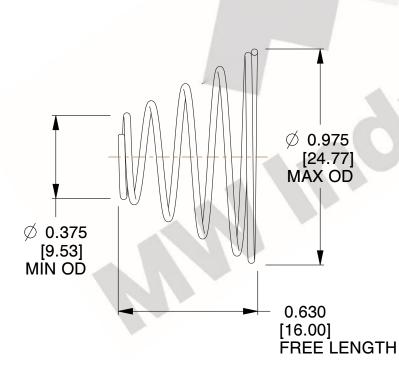

## **NOTES:**

1. Material : 302 SS 2. Finish : None

3. Total Coils: 5.500 4. Ends: Closed

5. Wind Direction: RHW

6. All Drawing Dimensions are in Inches [mm]

This file and any associated information and specifications are provided for reference and evaluation purposes only, and is subject to change without notice. MW Industries makes no representations, warranties or guarantees as to the appropriateness, accuracy, completeness, or suitability for any purpose, of the file, information or specifications. You are solely responsible for the use of the file, information or specifications.

2.308

SCALE

**TA-7025S** 

**COMPONENT** 

TAPERED SPRINGS

UNIT
INCH [mm]
SHEET
1 of 1

**TAPERED SPRINGS** 

www.mwcomponents.com