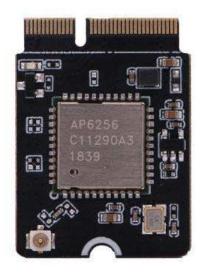

### Description

ROCK Pi Wireless Module is a series of wifi/Bluetooth module designed for ROCK Pi SBC. To meet the user's various requirements for the wireless module. Radxa defined a custom M.2 wireless module called ROCK Pi M2 Wireless Module. Rock Pi Wireless Module supports both wifi and Bluetooth protocols. It has an M.2 connector to connect with the SBC which has an unoccupied M.2 interface like Rock Pi N10.

#### **Features**

- Support wifi 2.4G&5G (200Mbps)and Bluetooth 5.0
- Support up to four independent external antenna
- Support SDIO 3.0/USB 3.0/PCIe type wireless chip
- Support EEPROM to store module ID and device tree blob