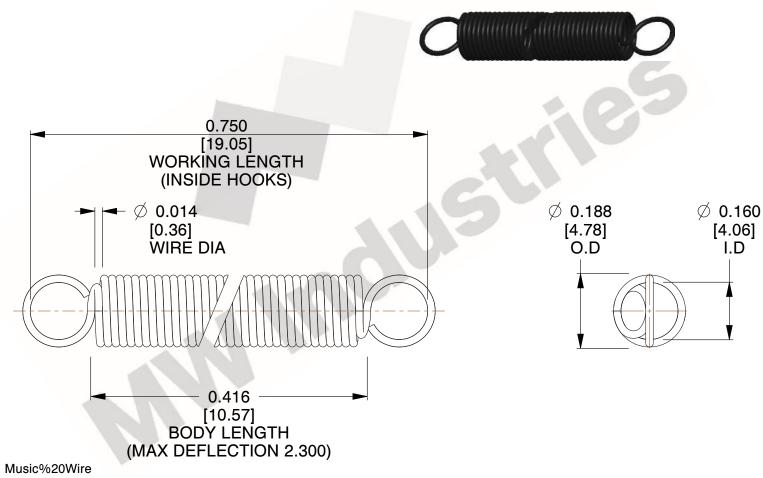

NOTES:

1. Material: Music%20Wire

2. Finish:

3. Sugg Max. Load: 0.550 (lbs) 4. Sugg Max. Deflection: 2.300 (in)

5. All Drawing Dimensions are in Inches [mm]

6. Coil%20Count%2

and is subject to change without notice. MW Industries makes no representations, warranties or guarantees as to the appropriateness, accuracy, completeness, or suitability for any purpose, of the file, information or specifications. You are solely responsible for the use of the file,

3.000

SCALE

COMPONENT **SPRINGS** UNIT **ZZ3-11** INCH [mm] SHEET **EXTENSION SPRINGS** 1 of 1