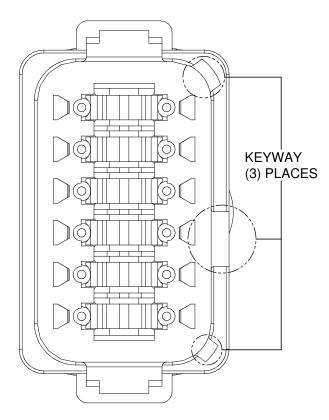

| KEY-B CONFIGURATION |                 |  |  |
|---------------------|-----------------|--|--|
| COLOR PART NUMBER   |                 |  |  |
| GREY                | AT04-12PB-SR2GY |  |  |
| * BLACK             | AT04-12PB-SR2BK |  |  |
| GREEN               | AT04-12PB-SR2GN |  |  |
| BROWN               | AT04-12PB-SR2BR |  |  |

## NOTE:

AN ASTERISKS (\*) PLACED BEFORE THE COLOR DENOTES THE STANDARD MOLDED COLOR OF THE CONNECTORS SHOWN ABOVE. STRAIN RELIEF END CAPS ARE AVAILABLE IN BLACK ONLY.

OTHER COLORS SHOWN ARE AVAILABLE VIA SPECIAL ORDER.