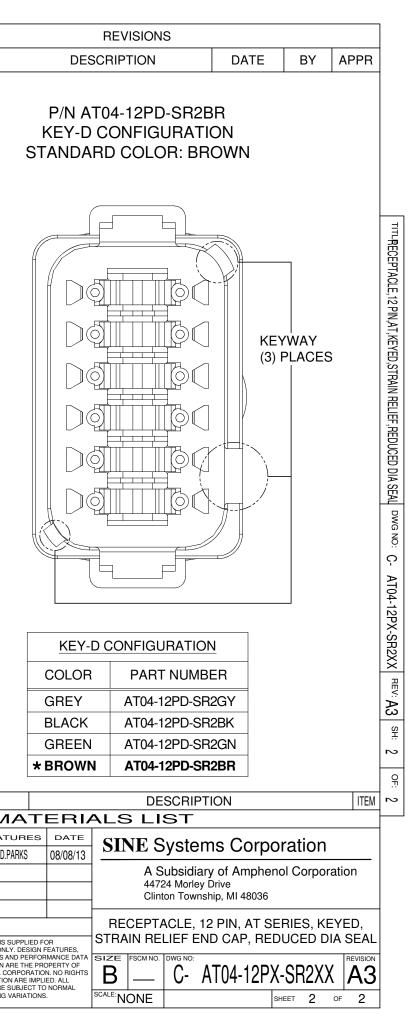

## NOTE:

AN ASTERISKS (\*) PLACED BEFORE THE COLOR DENOTES THE STANDARD MOLDED COLOR OF THE CONNECTORS SHOWN ABOVE. STRAIN RELIEF END CAPS ARE AVAILABLE IN BLACK ONLY.

OTHER COLORS SHOWN ARE AVAILABLE VIA SPECIAL ORDER.