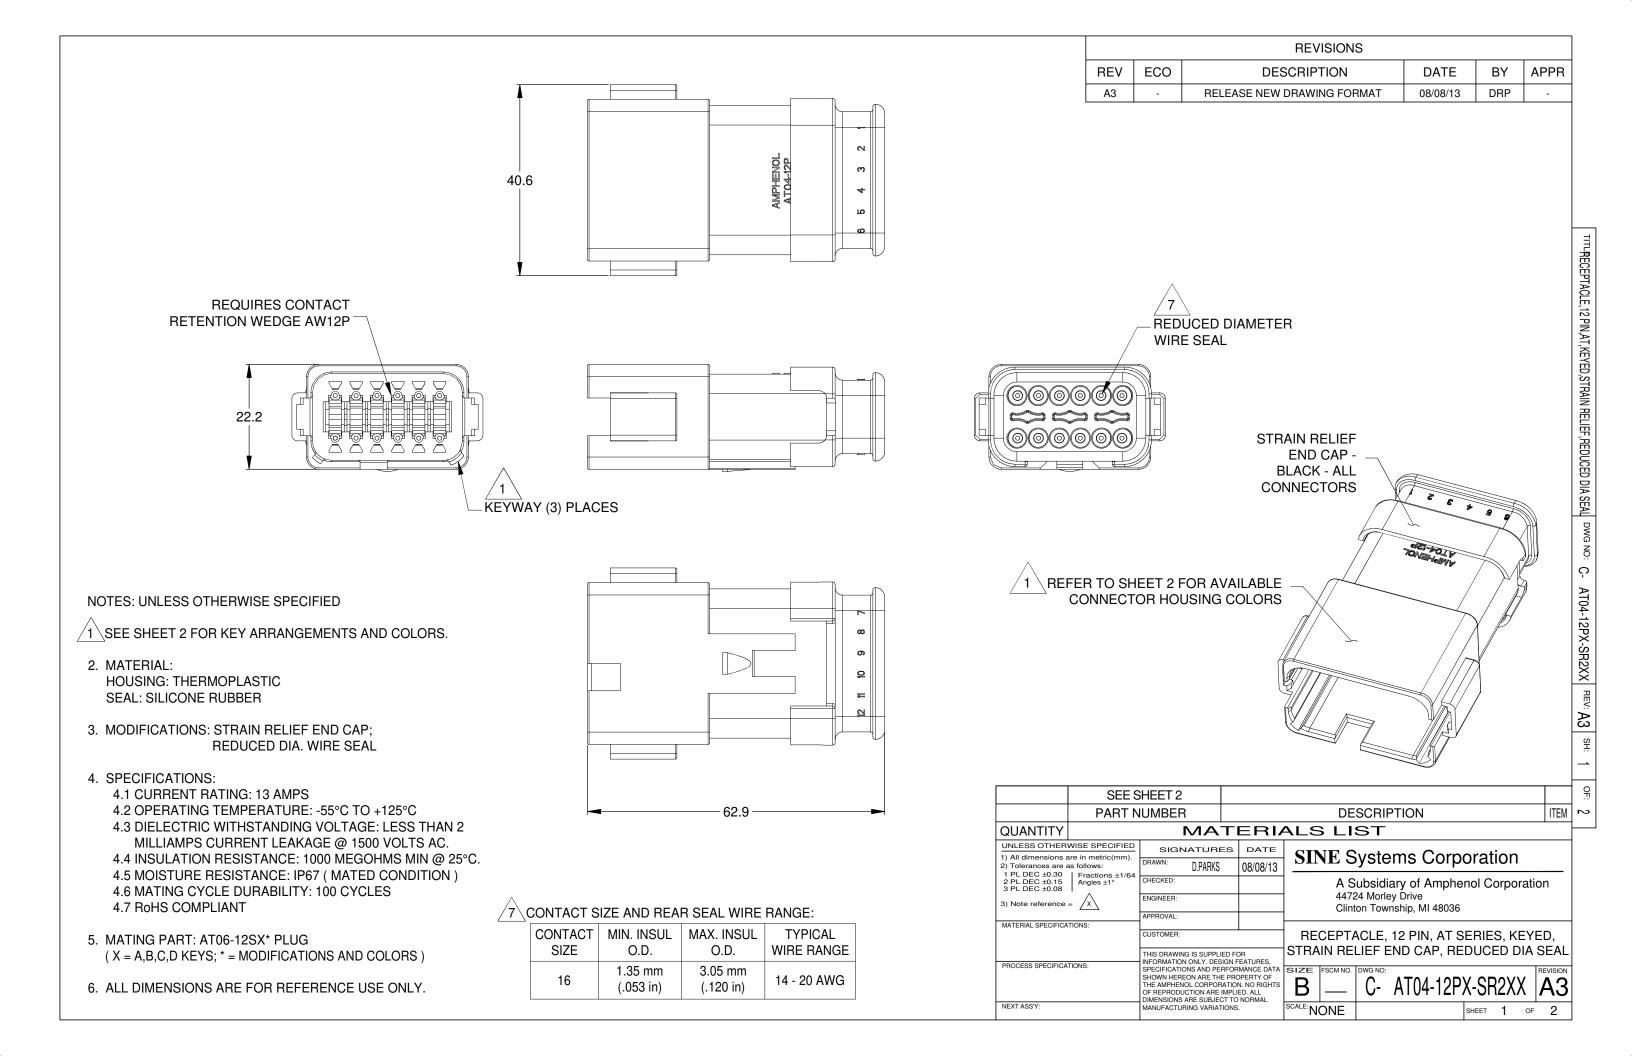

## P/N AT04-12PA-SR2GY KEY-A CONFIGURATION STANDARD COLOR: GREY

| KEYWAY     |
|------------|
| (3) PLACES |

P/N AT04-12PB-SR2BK

**KEY-B CONFIGURATION** 

STANDARD COLOR: BLACK

| KEY-A CONFIGURATION |                 |  |
|---------------------|-----------------|--|
| COLOR PART NUMBER   |                 |  |
| * GREY              | AT04-12PA-SR2GY |  |
| BLACK               | AT04-12PA-SR2BK |  |
| GREEN               | AT04-12PA-SR2GN |  |
| BROWN               | AT04-12PA-SR2BR |  |

## NOTE:

AN ASTERISKS (\*) PLACED BEFORE THE COLOR DENOTES THE STANDARD MOLDED COLOR OF THE CONNECTORS SHOWN ABOVE. STRAIN RELIEF END CAPS ARE AVAILABLE IN BLACK ONLY.

OTHER COLORS SHOWN ARE AVAILABLE VIA SPECIAL ORDER.