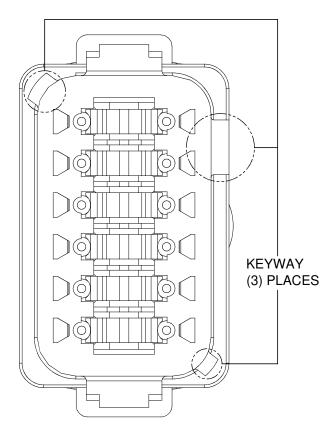

P/N AT04-12PC-SR2GN KEY-C CONFIGURATION STANDARD COLOR: GREEN

| KEY-C CONFIGURATION   |                 |  |
|-----------------------|-----------------|--|
| COLOR PART NUMBER     |                 |  |
| GREY                  | AT04-12PC-SR2GY |  |
| BLACK AT04-12PC-SR2BK |                 |  |
| * GREEN               | AT04-12PC-SR2GN |  |
| BROWN                 | AT04-12PC-SR2BR |  |

## NOTE:

AN ASTERISKS (\*) PLACED BEFORE THE COLOR DENOTES THE STANDARD MOLDED COLOR OF THE CONNECTORS SHOWN ABOVE. STRAIN RELIEF END CAPS ARE AVAILABLE IN BLACK ONLY.

OTHER COLORS SHOWN ARE AVAILABLE VIA SPECIAL ORDER.