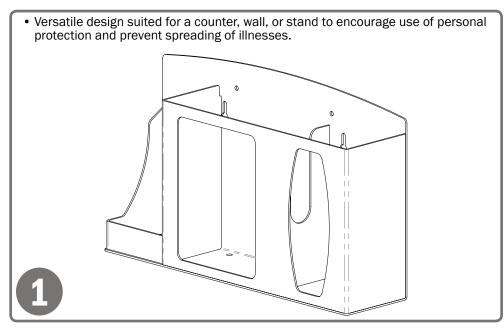

## Installation

Always mount dispensers securely prior to loading with product.

 Mount securely to a wall with screws approved and supplied by building maintenance.

2

## Parts included:

Dispenser

Tools Required:

No tools required to assemble dispenser

Care and Construction ABS Plastic