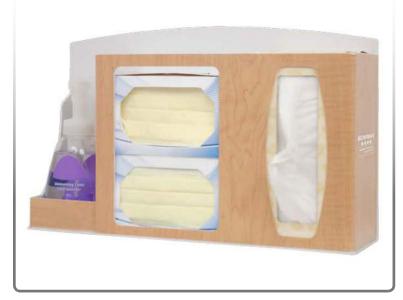

### Related Products (each sold separately):

RS001-0223: BOWMAN® *Signature Series*, Respiratory Hygiene Station, Maple Fauxwood ABS Plastic (shown below)