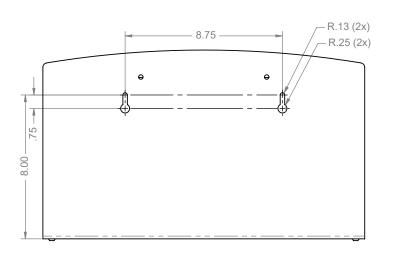

wall mounting, can sit on a counter, or mount to a floor stand
- BOWMAN® Signature Series Cherry Fauxwood ABS Plastic

**Primary Area for Product Usage:** 

• Anywhere respiratory hygiene products are needed

### **Dispenses:**

- Left: Bottles no larger than 4.06"W x 4.06"D (10.5 cm x 10.5 cm)
- Middle: Box(es) no larger than 7.75"W x 4.00"H x 4.75"D (19.7 cm x 10.2 cm x 12.1 cm)
- Right: Box(es) no larger than 5.50"W x 10.00"H x 4.75"D (14.0 cm x 25.4 cm x 12.1 cm)

#### **Package Specifications:**

- Package Quantity: 3 per case
- 20"L x 16"W x 12"H (50.8 cm x 40.6 cm x 30.5 cm)
- 9.0 lbs (4.1 kg) approximated

Product Specifications (overall external dimensions):

- 17.90"W x 10.50"H x 4.45"D (45.5 cm x 26.7 cm x 11.3 cm)
- 1.7 lbs (0.8 kg) approximated

### Mounting Specifications:





# **RSO01–0233** BOWMAN<sup>®</sup> Signature Series – Respiratory Hygiene Station

Installation Instructions/Characteristics & Care

## Installation

Always mount dispensers securely prior to loading with product.



 Mount securely to a wall with screws approved and supplied by building maintenance.

2

## Parts included:

Dispenser

Tools Required:

No tools required to assemble dispenser

Care and Construction ABS Plastic

## **Material Characteristics**

Designed for Long-Term, Heavy-Duty Applications

The combination of copolymers (Acrylonitrile, Butadiene, and Styrene) gives ABS an excellent combination of strength, rigidity, and toughness. The fauxwood finish is ARVINYL laminate created from a semi-rigid film.

ABS is chemical and stress-crack resistant. It is tough, dimensiona