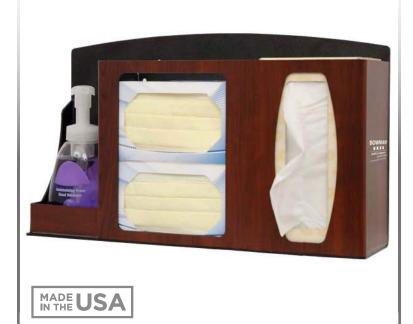

### **Product Description:**

- Respiratory Hygiene Station
- Holds two boxes of face masks, one two boxes of facial tissue, and one hand sanitizer bottle or hand sanitizing wipe canister
- Keyholes for wall mounting, can sit on a counter, or mount to a floor stand
- BOWMAN® Signature Series Cherry Fauxwood ABS Plastic

### **Dispenses:**

- Left: Bottles no larger than 4.06"W x 4.06"D (10.5 cm x 10.5 cm)
- Middle: Box(es) no larger than 7.75"W x 4.00"H x 4.75"D (19.7 cm x 10.2 cm x 12.1 cm)
- Right: Box(es) no larger than 5.50"W x 10.00"H x 4.75"D (14.0 cm x 25.4 cm x 12.1 cm)