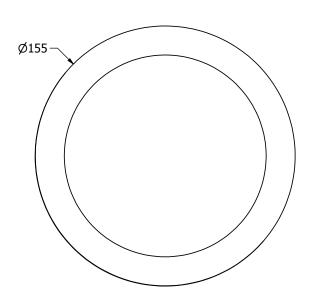

## NOTES:

- 1. ALL DIMENSIONS ARE IN MILLIMETERS.
- SPECIFICATIONS SUBJECT TO CHANGE OR WITHDRAWL WITHOUT NOTICE.
- 3. THIS PART IS RoHS 2002/95/EC COMPLIANT.

|   | SS OTHERWISE<br>SPECIFIED:                | SIZE       |
|---|-------------------------------------------|------------|
| N | NSIONS ARE IN<br>ILLIMETERS,              | Λ <b>Ω</b> |
| A | DLERANCES<br>RE ±0.5 AND<br>GLES ARE ±3°. | A3         |
|   | AWB-25R                                   | 6-12.idw   |