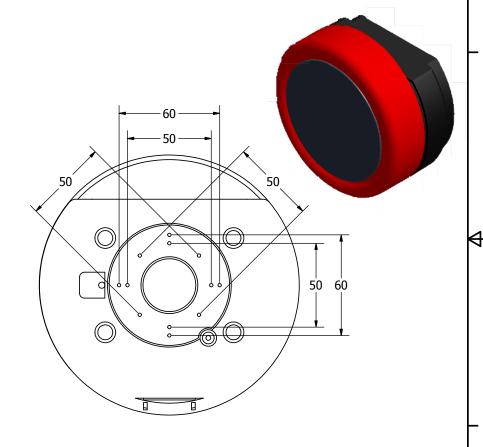

**SPECIFICATIONS PARAMETERS VALUES** UNIT RATED VOLTAGE 12 Vdc OPERATING VOLTAGE RANGE 9 ~ 15 Vdc TONE OUTPUT @ 12Vdc 93 ~ 95 dBA CURRENT CONSUMPTION @ 12Vdc 60 mΑ **INGRESS PROTECTION** IP55 GONG MATERIAL/COLOR STEEL/RED **BASE MATERIAL** POLYCARBONATE OPERATING TEMPERATURE -10 ~ +55 °C WEIGHT grams 110

## NOTES:

- 1. ALL DIMENSIONS ARE IN MILLIMETERS.
- SPECIFICATIONS SUBJECT TO CHANGE OR WITHDRAWL WITHOUT NOTICE.
- 3. THIS PART IS RoHS 2002/95/EC COMPLIANT.

|   | SS OTHERWISE<br>SPECIFIED:                | SIZE       |
|---|-------------------------------------------|------------|
| N | NSIONS ARE IN<br>ILLIMETERS,              | Λ <b>Ω</b> |
| A | DLERANCES<br>RE ±0.5 AND<br>GLES ARE ±3°. | A3         |
|   | AWB-25R                                   | 6-12.idw   |