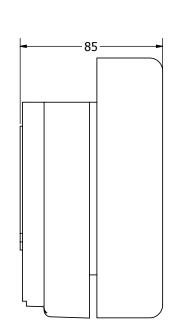

## NOTES:

- 1. ALL DIMENSIONS ARE IN MILLIMETERS.
- SPECIFICATIONS SUBJECT TO CHANGE OR WITHDRAWL WITHOUT NOTICE.
- 3. THIS PART IS RoHS 2002/95/EC COMPLIANT.

|   | SS OTHERWISE<br>SPECIFIED:                | SIZE       |
|---|-------------------------------------------|------------|
| N | NSIONS ARE IN<br>ILLIMETERS,              | Λ <b>Ω</b> |
| A | DLERANCES<br>RE ±0.5 AND<br>GLES ARE ±3°. | A3         |
|   | AWB-25R                                   | 6-12.idw   |