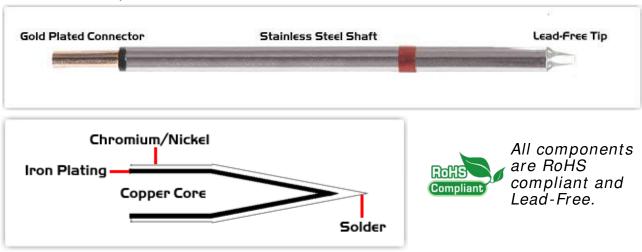

## Material Composition

<sup>1</sup> Easy Braid Co. tip cartridges will typically idle within a temperature range of +/-1.1°C. However, there is variation in idle temperature across tip geometries within an individual temperature series. Easy Braid Co. offers a wide variety of tip geometries from 0.25mm fine point tip to 5mm chisel. The length and geometry of a tip will have an influence on the tip idle temperature. To accurately measure idle temperature it will depend greatly on the measurement method, technique and equipment used. Two different methods or the use of alternative equipment will produce different test results.

 $<sup>2\,</sup>$  Please refer to  $\underline{\text{http://www.rohs.gov.uk}}$  for details on RoHS Compliance.