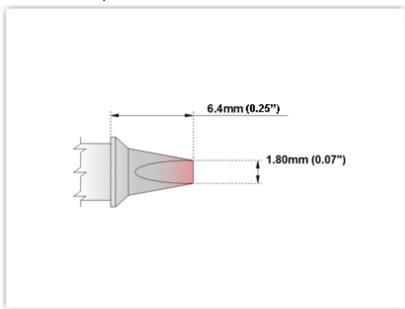

## EPM80CP201

Chisel 30° 1.80mm (0.07")

Tip Style: Chisel 30°

Tip Width: 1.80mm (0.07")
Tip Length: 6.40mm (0.25")

80 Type Cartridge<sup>1</sup>: 420°C - 475°C

RoHS Compliant<sup>2</sup> / Lead Free: YES

For Use With: EB-2000S, MFR-PS1100, MFR-PS2200, MFR-PS1K, MFR-PS2K