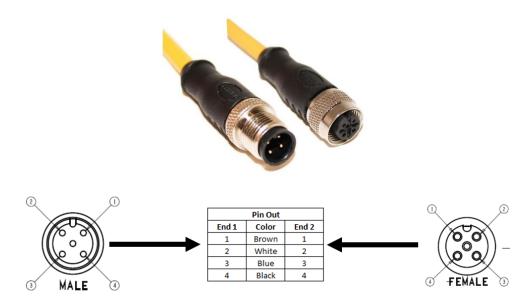

## C4AC10UXXX

(M12 Cordset, 4 Position, 22 AWG Unshielded, Male Straight to Female Straight)

- Mueller's C4AC10UXXX is an M12 4-pin double ended, unshielded instrumentation cable with a straight male connector on one end and a straight female connector on the other.
- Keyway A Coding
- Utilizes a 4-conductor 22 AWG PVC-insulated, unshielded cable.
- Ratings:
  - o Current: 4 A
  - o Voltage: 250 V AC/DC
- Material:
  - Coupling Nuts Nickel Plated Brass
  - Pins/Contacts Gold Plated Brass
- Length: The "U" in the model number represents unit of measurement.
  Either: Meters (M), Feet (F)
- Length: The "XXX" in the model number represents length. Standard lengths are 2, 5, and 10 meters. Any other lengths available upon request.
- Meets Standard: IEC 61076-2-101
- Protection Class: IEC IP68
- RoHS 3 Compliant