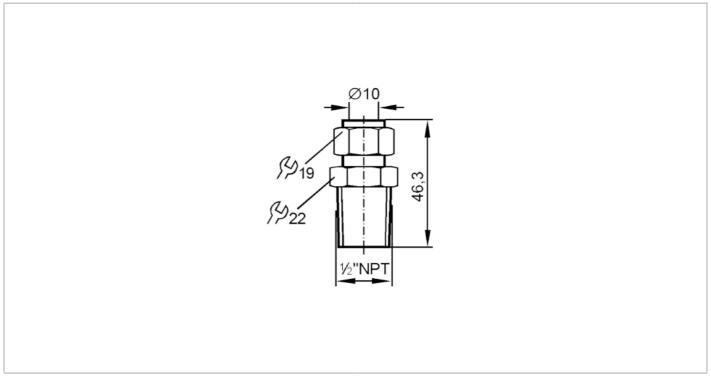

## **Clamp fitting for process sensors**

CLAMP ADAPTER D10 1/2 NPT

| Application                 |       |                                                                                                                                                    |
|-----------------------------|-------|----------------------------------------------------------------------------------------------------------------------------------------------------|
| Design                      |       | for flow sensors Ø 10 mm                                                                                                                           |
| Application                 |       | for industrial applications                                                                                                                        |
| Installation                |       | Clamp fitting                                                                                                                                      |
| Media                       |       | liquids and gases                                                                                                                                  |
| Pressure rating             | [bar] | 300                                                                                                                                                |
| Operating conditions        |       |                                                                                                                                                    |
| Ambient temperature         | [°C]  | -2580                                                                                                                                              |
| Tests / approvals           |       |                                                                                                                                                    |
| Pressure Equipment Directiv | е     | The adapter is intended for use in devices, machines and installations that do not fall under the categories of the technical rule TR CU 032/2013. |
| Mechanical data             |       |                                                                                                                                                    |
| Weight                      | [g]   | 80.5                                                                                                                                               |
| Materials                   |       | stainless steel                                                                                                                                    |
| Sensor connection           |       | Ø 10 mm                                                                                                                                            |
|                             |       | Ø 10 mm                                                                                                                                            |
| Process connection          |       | threaded connection 1/2" NPT                                                                                                                       |
|                             |       |                                                                                                                                                    |