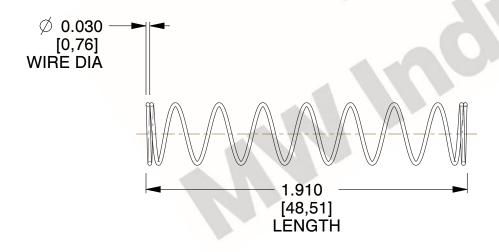

## **NOTES:**

Material : Music Wire
 Finish : Glod Irridite

3. Ends: Closed

4. Total Coils: 10.000

5. Sugg. Max. Deflection : 1.600 (in)6. Sugg. Max. Load : 2.300 (lbs)

7. All Drawing Dimensions are in Inches [mm]