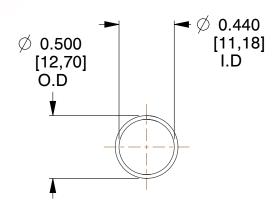

## **NOTES:**

Material : Music Wire
 Finish : Glod Irridite

3. Ends: Closed

4. Total Coils: 10.000

5. Sugg. Max. Deflection : 1.600 (in)6. Sugg. Max. Load : 2.300 (lbs)

7. All Drawing Dimensions are in Inches [mm]