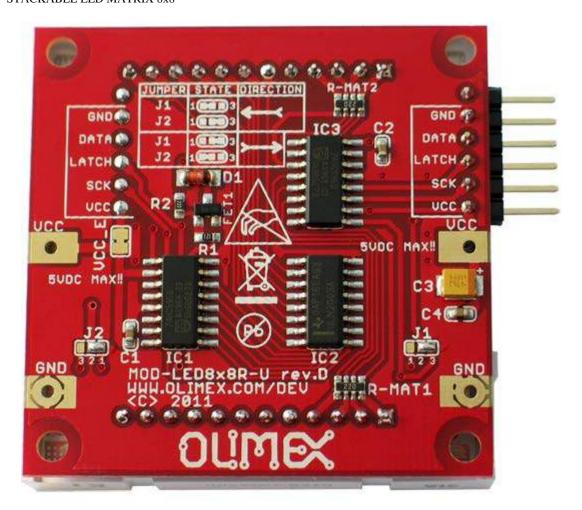

**DESCTIPTION:** MOD-LED8x8 is LED is stackable matrix which allow you to make any size LED array display by stacking them (snap-on) together. It stacks with MSP430-LED8x8-BOOSTERPACK which controll it and with additional MOD-LED8x8 you can make any size LED array display which to control with the low cost MSP430 Launchpad.

- LED8x8 brick connector
- FR-4, 1.5 mm (0,062"), red soldermask, white silkscreen component print
- Dimensions 50x50mm (2x2")

#### **HARDWARE:**

• MOD-LED8x8 schematic revision D