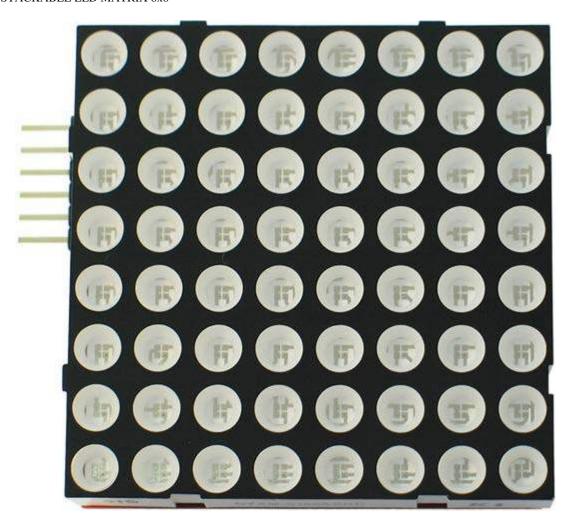

**DESCTIPTION:** MOD-LED8x8 is LED is stackable matrix which allow you to make any size LED array display by stacking them (snap-on) together. It stacks with MSP430-LED8x8-BOOSTERPACK which controll it and with additional MOD-LED8x8 you can make any size LED array display which to control with the low cost MSP430 Launchpad.

- LED8x8 brick connector
- FR-4, 1.5 mm (0,062"), red soldermask, white silkscreen component print
- Dimensions 50x50mm (2x2")