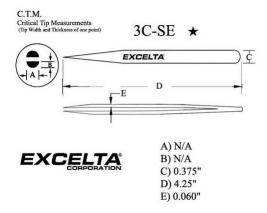

## **TECHNICAL DATA SHEET**

Part#: 3C-SE

Tweezers - 1 Star Straight Very Fine Point - Carbon Steel

The 3C-SE straight very fine precision pointed tweezer is designed for work under magnification. The overall length is 4.25" and its made of carbon steel with flame hardened tips that will not bend.

| <ul> <li>Precision Level</li> <li>Material</li> </ul> | ★<br>Carbon Steel           |
|-------------------------------------------------------|-----------------------------|
| Surface Resistivity                                   | Conductive                  |
| Shape                                                 | Straight                    |
|                                                       | 5                           |
| • Group                                               | Conventional Style Tweezers |
| • Weight (OZ)                                         | 1                           |
| <ul> <li>Tip Size (CTM)</li> </ul>                    | N/A                         |
| • Tip Angle                                           | Straight                    |
| <ul> <li>Tip Length</li> </ul>                        |                             |
| <ul> <li>Body Width</li> </ul>                        | .375" (9.38mm)              |
| • Body Height One Leg                                 | .06" (1.5mm)                |
| • OAL                                                 | 4.25" (106.25mm)            |
| <ul> <li>Country of Origin</li> </ul>                 | Pakistan                    |
| • UPC                                                 | 662847002564                |
| <ul> <li>Schedule B</li> </ul>                        | 8203.20.20.00               |
| <ul> <li>Harmonization Code</li> </ul>                | 8203.20.20                  |
| • ECCN                                                | EAR99                       |
| UNSPSC Code                                           | 27112105                    |