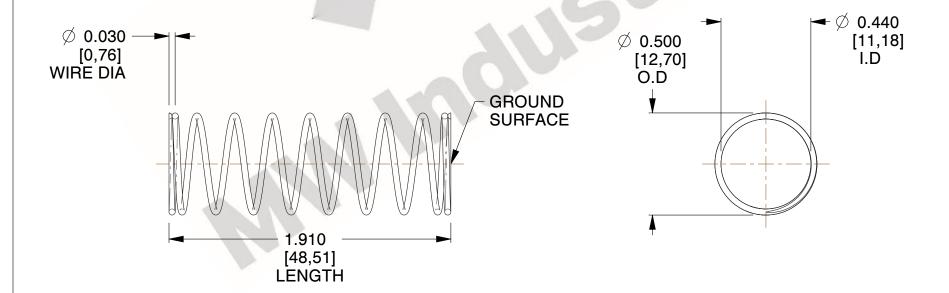

## **NOTES:**

1. Material : Stainless Steel

2. Finish: Glod Irridite

3. Ends: Closed and Ground

4. Total Coils: 10.000

5. Sugg. Max. Deflection: 0.780 (in)6. Sugg. Max. Load: 2.300 (lbs)

7. All Drawing Dimensions are in Inches [mm]

2.128

SCALE

11772

COMPONENT

COMPRESSION SPRINGS

UNIT
INCH [mm]
SHEET

**SPRINGS**