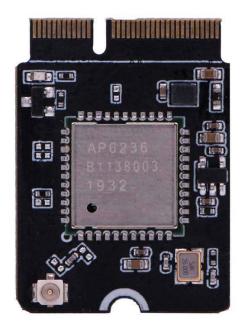

#### SKU 113100002

ROCK Pi Wireless Module is designed for SBC that has an M.2 connector, it can support wifi and Bluetooth protocols for wireless communication on your SBC.

## Description

ROCK Pi Wireless Module is a series of wifi/Bluetooth module designed for ROCK Pi SBC. To meet the user's various requirements for the wireless module. Radxa defined a custom M.2 wireless module called ROCK Pi M2 Wireless Module. Rock Pi Wireless Module supports both wifi and Bluetooth protocols. It has an M.2 connector to connect with the SBC which has an unoccupied M.2 interface like Rock Pi N10.

## Features

- Support wifi 2.4G (36Mbps)and Bluetooth 4.2
- Support up to four independent external antenna
- Support SDIO 3.0/USB 3.0/PCIe type wireless chip
- Support EEPROM to store module ID and device tree blob