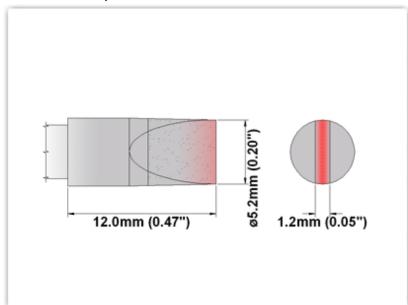

## **Technical Specifications**

ET70CH052

Chisel 30° 5.20mm (0.20")

Tip Style: Chisel 30°
Tip Width: 5.20mm (0.20")
Tip Length: 12.00mm (0.47")

70 Type Cartridge<sup>1</sup>:

350°C - 398°C

RoHS Compliant<sup>2</sup> / Lead Free: