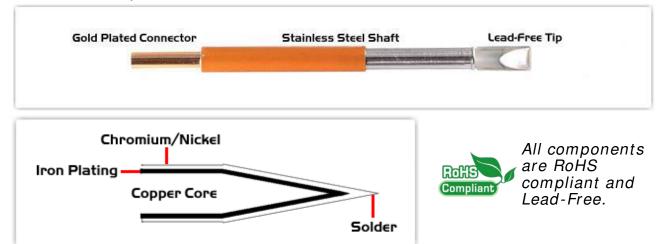

## Material Composition

<sup>1</sup> Easy Braid Co. tip cartridges will typically idle within a temperature range of +/-1.1°C. However, there is variation in idle temperature across tip geometries within an individual temperature series. Easy Braid Co. offers a wide variety of tip geometries from 0.25mm fine point tip to 5mm chisel. The length and geometry of a tip will have an influence on the tip idle temperature. To accurately measure idle temperature it will depend greatly on the measurement method, technique and equipment used. Two different methods or the use of alternative equipment will produce different test results.