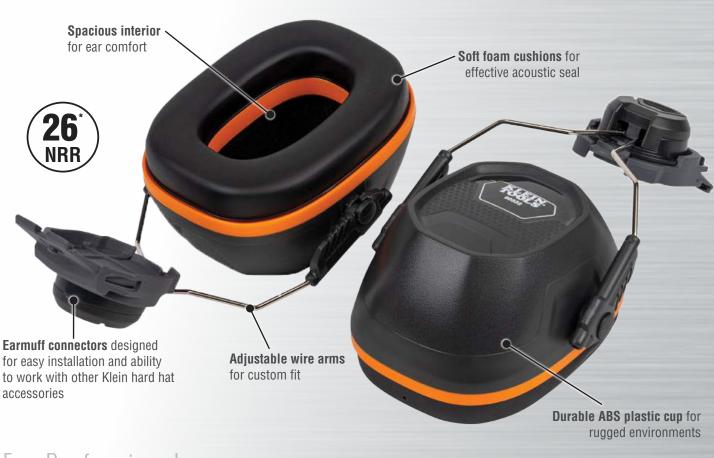

## EARMUFFS

Klein Tools commitment to jobsite safety grows with the introduction of Hard Hat Earmuffs, specifically designed to fit Klein's Full Brim Hard Hats, Cap Style Hard Hats and Safety Helmets. These earmuffs easily install via the universal side slots. Both models (Cat. No 60502 for Full Brim and 60532 for Cap Style and Safety Helmet) feature soft foam cushions for acoustic seal and all-day comfort. The Full Brim Hard Hat Earmuffs offer an NRR rating of 26 decibels. The Cap Style Hard Hat Earmuffs offer an NRR rating of 27 decibels\* when paired with the Klein Tools Cap Style Hard Hat and 26 decibels when paired with the Klein Tools Safety Helmet. Designed with pivot positions on the earmuff connectors for in-use, stand-by and storage positions, and easily adjustable wire arms to customize the fit.

PIVOT POINTS ON EARMUFF CONNECTORS FOR IN-USE, STAND-BY, AND STORAGE POSITIONS

For Professionals SINCE 1857™

 Cat. No.
 UPC 0-92644+
 Description

 60502
 60502-4
 Earmuffs for Full Brim Hard Hats

 60532
 60532-1
 Earmuffs for Cap Style Hard Hats & Safety Helmets