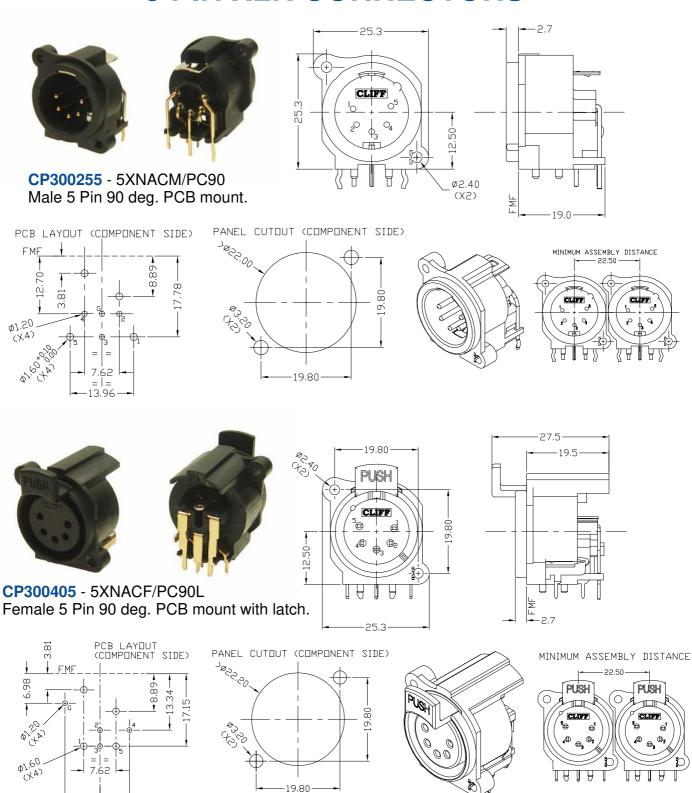

#### **Main Features**

- Space saving design.
- Horizontal PCB mounting.
- Tough plastic shell, reliable long life construction.
- Gold plated contacts.
- Self tap screw fixings to chassis.
- Push latch release mechanism.
- Material rated UL94HB

## **Electrical Specification**

 $\begin{array}{lll} \text{Current Rating:} & & 5 \text{ pin 3A. max.} \\ \text{Rated Voltage:} & & 50 \text{V AC max.} \\ \text{Contact Resistance New:} & & <10 \text{m}\Omega \\ \text{Contact Resistance after 1000 insertions:} & & <15 \text{m}\Omega \\ \text{Dielectric Withstand:} & & 1500 \text{V DC} \\ \text{Insulation Resistance:} & & \text{Greater than 10}^{\circ}\Omega \end{array}$ 

Capacitance between contacts: 7pf

## **Mechanical Specification**

Insertion Life: >1000 insertions
Insertion / Withdraw force: 30N / 10N

For further information, contact sales@cliffuk.co.uk