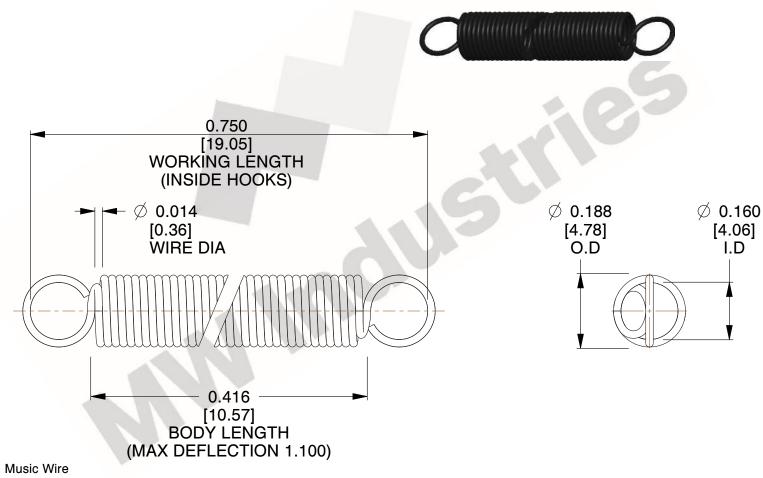

NOTES:

1. Material: Music Wire

2. Finish:

3. Sugg Max. Load: 0.550 (lbs) 4. Sugg Max. Deflection: 1.100 (in)

5. All Drawing Dimensions are in Inches [mm]

6. Coil Count

This file and any associated information and specifications are provided for reference and evaluation purposes only, and is subject to change without notice. MW Industries makes no representations, warranties or guarantees as to the appropriateness, accuracy, completeness, or suitability for any purpose, of the file, information or specifications. You are solely responsible for the use of the file, information or specifications.

3.000

SCALE

**EXTENSION SPRINGS** 

COMPONENT **SPRINGS** UNIT **ZZ3-11** INCH [mm] SHEET 1 of 1