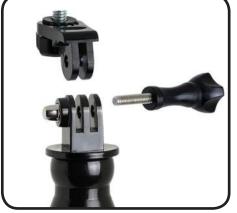

## Stage Ninja® Ninja Clamp™ Large Camera/Device Mount with Clamp Base

Compatible with small cameras, GoPro® and other A/V devices. Standard 1/4-20 threaded pivoting cam tip removes to allow GoPro style mount. Nine inches of scorpion flex stays where you position it. Industrial steel, tension-loaded 6" clamp base with dual step, anti-mar jaws opens to just over 2".