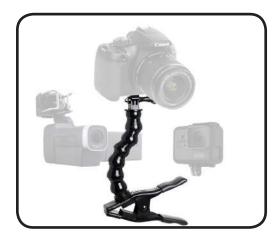

## Stage Ninja® Ninja Clamp™ Large Camera/Device Mount with Clamp Base

Compatible with small cameras, GoPro® and other A/V devices. Standard 1/4-20 threaded pivoting cam tip removes to allow GoPro style mount. Nine inches of scorpion flex stays where you position it. Industrial steel, tension-loaded 6" clamp base with dual step, anti-mar jaws opens to just over 2".