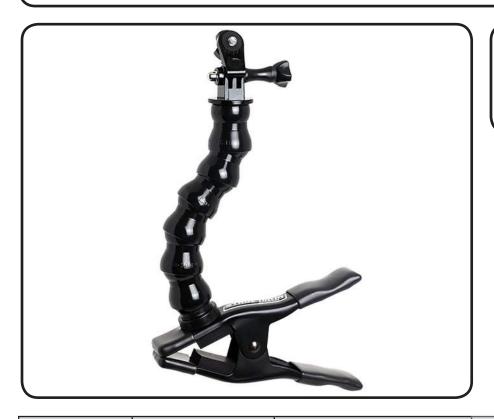

## Stage Ninja® Ninja Clamp™ Large Camera/Device Mount with Clamp Base

Compatible with small cameras, GoPro® and other A/V devices. Standard 1/4-20 threaded pivoting cam tip removes to allow GoPro style mount. Nine inches of scorpion flex stays where you position it. Industrial steel, tension-loaded 6" clamp base with dual step, anti-mar jaws opens to just over 2".