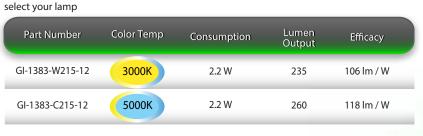

## specifications

| Base  | Voltage     | CRI  | Lens                     | Heat Sink | L70 hours | Ambient<br>Temp (F) | Power Factor | UL listing | THD   |
|-------|-------------|------|--------------------------|-----------|-----------|---------------------|--------------|------------|-------|
| BA15S | 12V AC / DC | > 80 | frosted<br>polycarbonate | aluminum  | 50,000    | -40° - 113°         | > 0.9        | IP40       | < 20% |