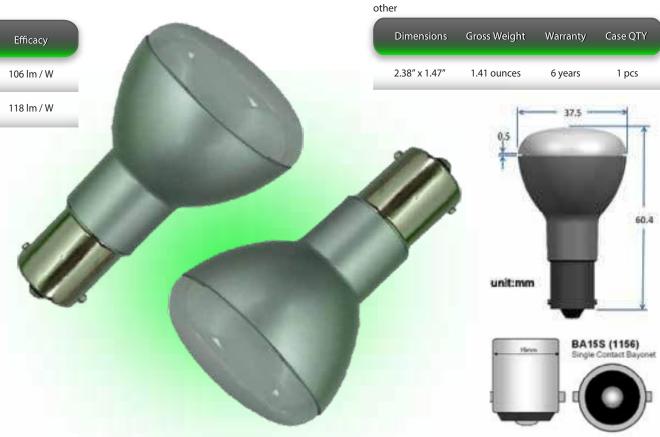

## specifications

| Base  | Voltage     | CRI  | Lens                     | Heat Sink | L70 hours | Ambient<br>Temp (F) | Power Factor | UL listing | THD   |
|-------|-------------|------|--------------------------|-----------|-----------|---------------------|--------------|------------|-------|
| BA15S | 12V AC / DC | > 80 | frosted<br>polycarbonate | aluminum  | 50,000    | -40° - 113°         | > 0.9        | IP40       | < 20% |