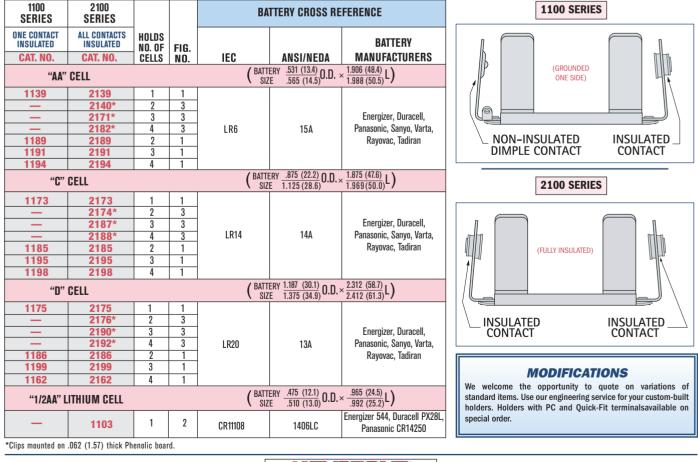

## **RUGGED STEEL BATTERY HOLDERS**

An established design that has gained wide acceptance for commercial and military applications. Batteries are held under constant spring tension assuring low contact resistance. Retainer clips are available to lock batteries in place and prevent shifting or loosening. Refer to page 10. Recommended for use where shock or severe vibration is encountered. Special fabrication for more than four batteries or variations from standard stock parts can be assembled to meet your requirements.

- Ideal for NiCd, Alkaline, NiMH, Carbon, Zinc and Lithium Cells
- Corrosion Resistant, Nickel Plate
- Brass Contacts, Nickel Plate
- Moisture Proof Resin Impregnated, Fibre Insulating Washers

4 CELL

3 CELL