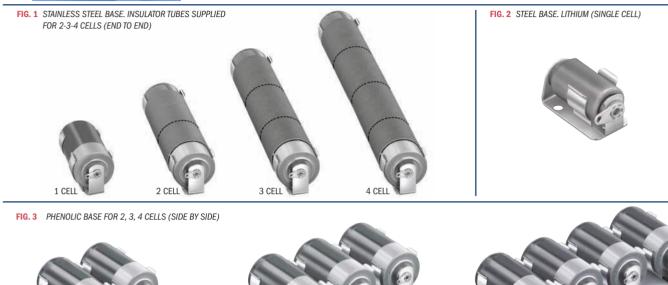

## **RUGGED STEEL BATTERY HOLDERS**

An established design that has gained wide acceptance for commercial and military applications. Batteries are held under constant spring tension assuring low contact resistance. Retainer clips are available to lock batteries in place and prevent shifting or loosening. Refer to page 10. Recommended for use where shock or severe vibration is encountered. Special fabrication for more than four batteries or variations from standard stock parts can be assembled to meet your requirements.

- Ideal for NiCd, Alkaline, NiMH, Carbon, Zinc and Lithium Cells
- Corrosion Resistant, Nickel Plate
- Brass Contacts, Nickel Plate
- Moisture Proof Resin Impregnated, Fibre Insulating Washers

4 CELL

3 CELL