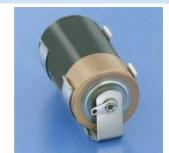

## **RUGGED STEEL BATTERY HOLDERS**

An established design that has gained wide acceptance for commercial and military applications. Batteries are held under constant spring tension assuring low contact resistance. Retainer clips are available to lock batteries in place and prevent shifting or loosening. Refer to page 10. Recommended for use where shock or severe vibration is encountered. Special fabrication for more than four batteries or variations from standard stock parts can be assembled to meet your requirements.

- Ideal for NiCd, Alkaline, NiMH, Carbon, Zinc and Lithium Cells
- Corrosion Resistant, Nickel Plate
- Brass Contacts, Nickel Plate
- Moisture Proof Resin Impregnated, Fibre Insulating Washers

4 CELL

3 CELL