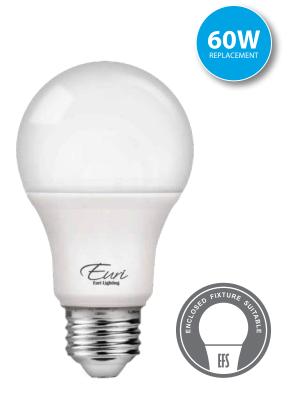

## **Product Description**

**LED** EA19-6020*e-4*, omni-directional A19, replaces conventional 60 Watt incandescent bulbs delivering more brightness (lumens) for less energy (Watts). With lower energy consumption levels you will be able to experience considerable energy savings throughout the years. EA19-6020*e-4* design reduces internal bulb heat providing greater durability and constant bulb performance. Enjoy features such as: instant on, dimming options, Energy Efficient, and Enclosed Fixture Suitable.

## Dimmable

Enclosed Fixture Suitable

Energy Efficient

Damp Rated