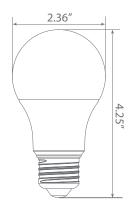

ility and constant bulb performance. Enjoy features such as: instant on, dimming options, Energy Efficient, and Enclosed Fixture Suitable.













## Specifications

| Input Power | Input Voltage | Lumen Output | Beam Angle | Center Beam | ССТ    |
|-------------|---------------|--------------|------------|-------------|--------|
| 9 W         | 120 V         | 800 lm       | OMNI       | N/A         | 2700 K |

| CRI | Luminous Efficacy | Power Factor | Input Current | Base | Lamp Lifespan |
|-----|-------------------|--------------|---------------|------|---------------|
| 80  | 88 lm/W           | 0.7          | 0.11A         | E26  | 25,000 Hrs.   |

#### **Product Features**

## Dimmable



Enclosed Fixture Suitable



Energy Efficient



Damp Rated

#### **Product Dimensions**



#### Product Photometric Data