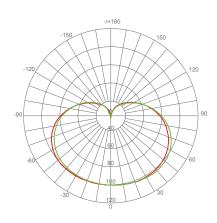

ce. Enjoy features such as: instant on, dimming options, Energy Efficient, and Enclosed Fixture Suitable.













## Specifications

| Input Power | Input Voltage | Lumen Output | Beam Angle | Center Beam | ССТ    |
|-------------|---------------|--------------|------------|-------------|--------|
| 9 W         | 120 V         | 800 lm       | OMNI       | N/A         | 2700 K |

| CRI | Luminous Efficacy | Power Factor | Input Current | Base | Lamp Lifespan |
|-----|-------------------|--------------|---------------|------|---------------|
| 80  | 88 lm/W           | 0.7          | 0.11A         | E26  | 25,000 Hrs.   |

#### **Product Features**

## Dimmable



Enclosed Fixture Suitable



Energy Efficient



Damp Rated

#### **Product Dimensions**



#### Product Photometric Data